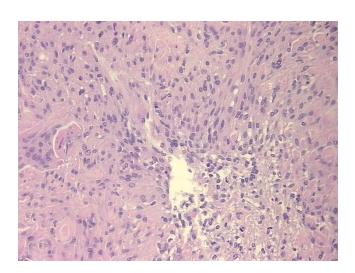

gioma

Tissue: Brain

 Frozen Sample ID:
 PA0000AF22

 Case ID:
 CU0000016254

Т

5%

Tissue of Origin: Meninges

Site of Finding: Brain

Sample Diagnosis (from

Appearance:

Dath close Verification)

Pathology Verification):

Meningioma, meningothelial

Normal: 0%
Lesional: 0%
Tumor: 95%

Tumor Hypo/Acellular

Stroma:

lar 0%

Tumor Hypercellular Stroma:

**Necrosis:** 0% **Age:** 70

Age: 70
Gender: Female

Storage: Store FFPE tissue sections at +4°C.

**Stability:** All FFPE tissue sections are stable for 1 year from date of purchase.



**OriGene Technologies, Inc.** 9620 Medical Center Drive, Ste 200

CN: techsupport@origene.cn

Rockville, MD 20850, US Phone: +1-888-267-4436 https://www.origene.com techsupport@origene.com EU: info-de@origene.com



## **Product images:**



4x Image



20x Image