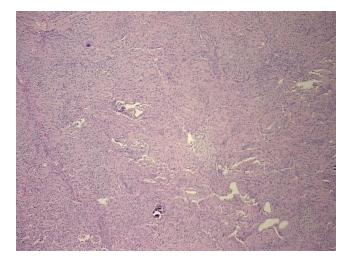

egory: Meningioma

Tissue: Brain

 Frozen Sample ID:
 PA0000AF22

 Case ID:
 CU0000016254

Т

5%

Tissue of Origin: Meninges

Site of Finding: Brain

Sample Diagnosis (from

Appearance:

Dath close Verification)

Pathology Verification):

Meningioma, meningothelial

Normal: 0%
Lesional: 0%
Tumor: 95%

Tumor Hypo/Acellular

Stroma:

lar 0%

Tumor Hypercellular Stroma:

**Necrosis:** 0% **Age:** 70

Age: 70
Gender: Female

Storage: Store FFPE tissue sections at +4°C.

**Stability:** All FFPE tissue sections are stable for 1 year from date of purchase.



**OriGene Technologies, Inc.** 9620 Medical Center Drive, Ste 200

CN: techsupport@origene.cn

Rockville, MD 20850, US Phone: +1-888-267-4436 https://www.origene.com techsupport@origene.com EU: info-de@origene.com



## **Product images:**



4x Image



20x Image