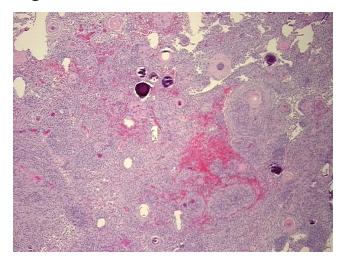

## **Product images:**

4x Image

20x Image

This product is to be used for laboratory only. Not for diagnostic or therapeutic use. ©2022 OriGene Technologies, Inc., 9620 Medical Center Drive, Ste 200, Rockville, MD 20850, US

| Product Type:                                      | FFPE Sections                                                         |
|----------------------------------------------------|-----------------------------------------------------------------------|
| Disease State:                                     | Other Disease                                                         |
| Diagnosis Category:                                | Meningioma                                                            |
| Tissue:                                            | Brain                                                                 |
| Frozen Sample ID:                                  | PA0000AEDD                                                            |
| Case ID:                                           | CU0000016238                                                          |
| Tissue of Origin:                                  | Meninges                                                              |
| Site of Finding:                                   | Brain                                                                 |
| Appearance:                                        | т                                                                     |
| Sample Diagnosis (from<br>Pathology Verification): | Meningioma, meningothelial                                            |
| Normal:                                            | 0%                                                                    |
| Lesional:                                          | 0%                                                                    |
| Tumor:                                             | 90%                                                                   |
| Tumor Hypo/Acellular<br>Stroma:                    | 10%                                                                   |
| Tumor Hypercellular<br>Stroma:                     | 0%                                                                    |
| Necrosis:                                          | 0%                                                                    |
| Age:                                               | 33                                                                    |
| Gender:                                            | Male                                                                  |
| Storage:                                           | Store FFPE tissue sections at +4°C.                                   |
| Stability:                                         | All FFPE tissue sections are stable for 1 year from date of purchase. |