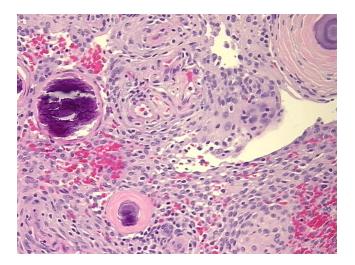

## **Product images:**

4x Image

20x Image

This product is to be used for laboratory only. Not for diagnostic or therapeutic use. ©2022 OriGene Technologies, Inc., 9620 Medical Center Drive, Ste 200, Rockville, MD 20850, US

| Product Type:                                      | FFPE Sections                                                         |
|----------------------------------------------------|-----------------------------------------------------------------------|
| Disease State:                                     | Other Disease                                                         |
| Diagnosis Category:                                | Meningioma                                                            |
| Tissue:                                            | Brain                                                                 |
| Frozen Sample ID:                                  | PA0000AEDD                                                            |
| Case ID:                                           | CU0000016238                                                          |
| Tissue of Origin:                                  | Meninges                                                              |
| Site of Finding:                                   | Brain                                                                 |
| Appearance:                                        | т                                                                     |
| Sample Diagnosis (from<br>Pathology Verification): | Meningioma, meningothelial                                            |
| Normal:                                            | 0%                                                                    |
| Lesional:                                          | 0%                                                                    |
| Tumor:                                             | 90%                                                                   |
| Tumor Hypo/Acellular<br>Stroma:                    | 10%                                                                   |
| Tumor Hypercellular<br>Stroma:                     | 0%                                                                    |
| Necrosis:                                          | 0%                                                                    |
| Age:                                               | 33                                                                    |
| Gender:                                            | Male                                                                  |
| Storage:                                           | Store FFPE tissue sections at +4°C.                                   |
| Stability:                                         | All FFPE tissue sections are stable for 1 year from date of purchase. |