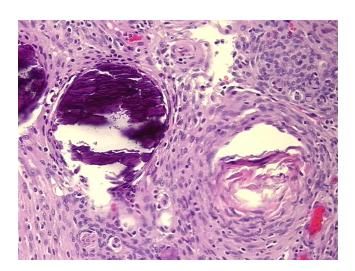

Disease State: Other Disease

Diagnosis Category: Meningioma

Tissue: Brain

Frozen Sample ID: PA0000AEDC

Case ID: CU0000016238

Tissue of Origin: Meninges

Site of Finding: Brain

Appearance:

Sample Diagnosis (from Pathology Verification):

Meningioma, meningothelial

Normal: 0%
Lesional: 0%
Tumor: 90%

Tumor Hypo/Acellular

Stroma:

5%

Т

Tumor Hypercellular

Stroma:

5%

Necrosis: 0%
Age: 33
Gender: Male

Storage: Store FFPE tissue sections at +4°C.

**Stability:** All FFPE tissue sections are stable for 1 year from date of purchase.

**OriGene Technologies, Inc.** 9620 Medical Center Drive, Ste 200

CN: techsupport@origene.cn

Rockville, MD 20850, US Phone: +1-888-267-4436 https://www.origene.com techsupport@origene.com EU: info-de@origene.com



## **Product images:**



4x Image



20x Image