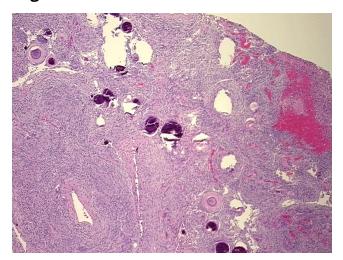

E Sections

Disease State: Other Disease

Diagnosis Category: Meningioma

Tissue: Brain

Frozen Sample ID: PA0000AEDC

Case ID: CU0000016238

Tissue of Origin: Meninges

Site of Finding: Brain

Appearance:

Sample Diagnosis (from Pathology Verification):

Meningioma, meningothelial

Normal: 0%
Lesional: 0%
Tumor: 90%

Tumor Hypo/Acellular

Stroma:

5%

Т

Tumor Hypercellular

Stroma:

5%

Necrosis: 0%
Age: 33
Gender: Male

Storage: Store FFPE tissue sections at +4°C.

**Stability:** All FFPE tissue sections are stable for 1 year from date of purchase.

**OriGene Technologies, Inc.** 9620 Medical Center Drive, Ste 200

CN: techsupport@origene.cn

Rockville, MD 20850, US Phone: +1-888-267-4436 https://www.origene.com techsupport@origene.com EU: info-de@origene.com



## **Product images:**



4x Image



20x Image