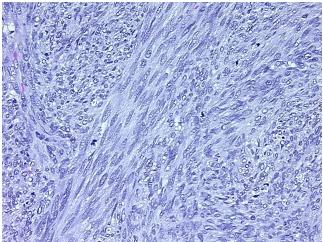

ng: Urinary bladder

Т Appearance:

Sample Diagnosis (from Pathology Verification):

Carcinosarcoma of prostate

Normal: 5% Lesional: 0% 95% Tumor: 0%

Tumor Hypo/Acellular

Stroma:

**Tumor Hypercellular** 0%

Stroma:

0% **Necrosis:** 

**Pathology Verification** Tumor area: 8 mm x 4 mm

notes from H&E review:

**CASE Diagnosis (from** medical center path

report):

Carcinosarcoma of prostate

60 Age: Gender: Male

Store FFPE tissue sections at +4°C. Storage:

OriGene Technologies, Inc.

9620 Medical Center Drive, Ste 200 Rockville, MD 20850, US Phone: +1-888-267-4436 https://www.origene.com techsupport@origene.com EU: info-de@origene.com CN: techsupport@origene.cn





Stability:

All FFPE tissue sections are stable for 1 year from date of purchase.

## **Product images:**



4x Image



20x Image