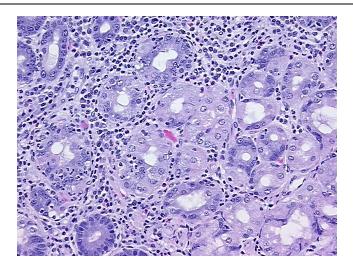

## **Product images:**

4x Image

20x Image

Appearance:

Sample Diagnosis (from Pathology Verification):

Gastritis, active, chronic

0% Normal: Lesional: 100% 0% Tumor: Tumor Hypo/Acellular 0%

Stroma:

**Tumor Hypercellular** 

Stroma:

0%

**Necrosis:** 

**Pathology Verification** Inflammation: Severe Mixed inflammatory infiltrate; Non Tumor Structures: 30% Mucosa, 15% notes from H&E review: Submucosa, 55% Muscle

**CASE Diagnosis (from** medical center path