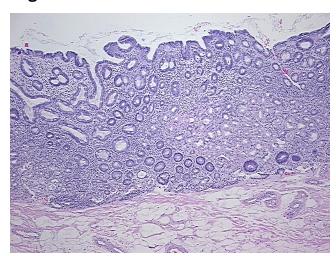

## **Product images:**

4x Image

20x Image

Appearance:

Sample Diagnosis (from Pathology Verification):

Gastritis, active, chronic

0% Normal: Lesional: 100% 0% Tumor: Tumor Hypo/Acellular 0%

Stroma:

**Tumor Hypercellular** 

Stroma:

0%

**Necrosis:** 

**Pathology Verification** Inflammation: Severe Mixed inflammatory infiltrate; Non Tumor Structures: 30% Mucosa, 15% notes from H&E review: Submucosa, 55% Muscle

**CASE Diagnosis (from** medical center path