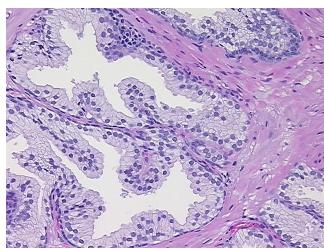

**Pathology Verification** 

notes from H&E review:

**CASE Diagnosis (from** medical center path

report):

Carcinoma of bladder, transitional cell

Non Tumor Structures: 35% Epithelium, 65% Fibromuscular stroma

56 Age:

Gender: Male

**Tumor Grade:** AJCC G3: Poorly differentiated



OriGene Technologies, Inc. 9620 Medical Center Drive, Ste 200

CN: techsupport@origene.cn

Rockville, MD 20850, US Phone: +1-888-267-4436 https://www.origene.com techsupport@origene.com EU: info-de@origene.com



Minimum Stage Grouping:

Ш

T2b

T (Extent of Primary

Tumor):

N (Lymph node N0

metastasis):

M (Distant metastasis): MX

**Storage:** Store FFPE tissue sections at +4°C.

**Stability:** All FFPE tissue sections are stable for 1 year from date of purchase.

## **Product images:**



4x Image



20x Image