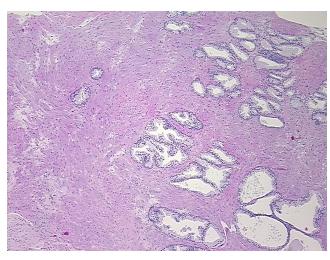

*Necrosis:** 

**Pathology Verification** 

notes from H&E review:

**CASE Diagnosis (from** medical center path

report):

Carcinoma of bladder, transitional cell

Non Tumor Structures: 35% Epithelium, 65% Fibromuscular stroma

56 Age:

Gender: Male

**Tumor Grade:** AJCC G3: Poorly differentiated



OriGene Technologies, Inc. 9620 Medical Center Drive, Ste 200

CN: techsupport@origene.cn

Rockville, MD 20850, US Phone: +1-888-267-4436 https://www.origene.com techsupport@origene.com EU: info-de@origene.com



Minimum Stage Grouping:

Ш

T2b

T (Extent of Primary

Tumor):

N (Lymph node N0

metastasis):

M (Distant metastasis): MX

**Storage:** Store FFPE tissue sections at +4°C.

**Stability:** All FFPE tissue sections are stable for 1 year from date of purchase.

## **Product images:**



4x Image



20x Image