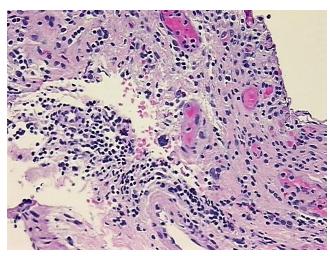

5%

Necrosis: 5%

Pathology Verification

notes from H&E review:

CASE Diagnosis (from medical center path

report):

Carcinoma of bladder, transitional cell

Non Tumor Structures: 10% Mucosa, 90% Muscle

**Age:** 56

Gender: Male

**Tumor Grade:** AJCC G3: Poorly differentiated



**OriGene Technologies, Inc.** 9620 Medical Center Drive, Ste 200

CN: techsupport@origene.cn

Rockville, MD 20850, US Phone: +1-888-267-4436 https://www.origene.com techsupport@origene.com EU: info-de@origene.com



Minimum Stage Grouping:

Ш

T (Extent of Primary

Tumor):

N (Lymph node

pN0

pT2b

metastasis):

M (Distant metastasis): pMX

**Storage:** Store FFPE tissue sections at +4°C.

**Stability:** All FFPE tissue sections are stable for 1 year from date of purchase.

## **Product images:**



4x Image



20x Image