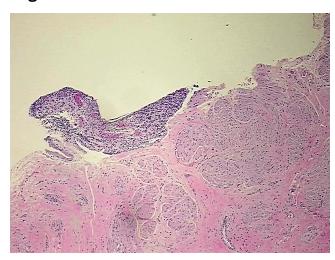

Stroma:

5%

Necrosis: 5%

Pathology Verification

notes from H&E review:

CASE Diagnosis (from medical center path

report):

Carcinoma of bladder, transitional cell

Non Tumor Structures: 10% Mucosa, 90% Muscle

**Age:** 56

Gender: Male

**Tumor Grade:** AJCC G3: Poorly differentiated



**OriGene Technologies, Inc.** 9620 Medical Center Drive, Ste 200

CN: techsupport@origene.cn

Rockville, MD 20850, US Phone: +1-888-267-4436 https://www.origene.com techsupport@origene.com EU: info-de@origene.com



Minimum Stage Grouping:

Ш

T (Extent of Primary

Tumor):

N (Lymph node

pN0

pT2b

metastasis):

M (Distant metastasis): pMX

**Storage:** Store FFPE tissue sections at +4°C.

**Stability:** All FFPE tissue sections are stable for 1 year from date of purchase.

## **Product images:**



4x Image



20x Image