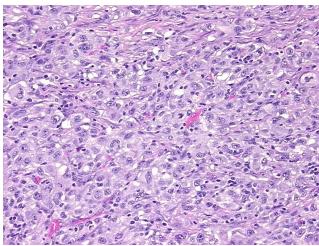

ammation: Moderate Mixed inflammatory infiltrate; Other Features/Comments: Tumor

notes from H&E review: area

area: 13 mm x 4 mm

CASE Diagnosis (from medical center path

report):

Carcinoma of kidney, renal cell, metastatic

**Age:** 59

**Gender:** Female

Tumor Grade: Not Reported



**OriGene Technologies, Inc.** 9620 Medical Center Drive, Ste 200

CN: techsupport@origene.cn

Rockville, MD 20850, US Phone: +1-888-267-4436 https://www.origene.com techsupport@origene.com EU: info-de@origene.com



Minimum Stage Grouping:

IV

T (Extent of Primary

Tumor):

N (Lymph node

NX

TX

metastasis):

M (Distant metastasis): M1

Storage: Store FFPE tissue sections at +4°C.

**Stability:** All FFPE tissue sections are stable for 1 year from date of purchase.

## **Product images:**



4x Image



20x Image