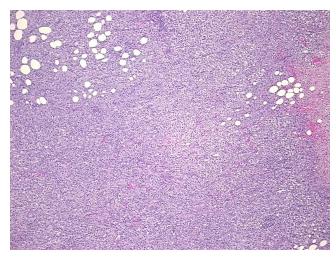

ication Inflammation: Moderate Mixed inflammatory infiltrate; Other Features/Comments: Tumor

notes from H&E review: area

area: 13 mm x 4 mm

CASE Diagnosis (from medical center path

report):

Carcinoma of kidney, renal cell, metastatic

**Age:** 59

**Gender:** Female

Tumor Grade: Not Reported



**OriGene Technologies, Inc.** 9620 Medical Center Drive, Ste 200

CN: techsupport@origene.cn

Rockville, MD 20850, US Phone: +1-888-267-4436 https://www.origene.com techsupport@origene.com EU: info-de@origene.com



Minimum Stage Grouping:

IV

T (Extent of Primary

Tumor):

N (Lymph node

NX

TX

metastasis):

M (Distant metastasis): M1

Storage: Store FFPE tissue sections at +4°C.

**Stability:** All FFPE tissue sections are stable for 1 year from date of purchase.

## **Product images:**



4x Image



20x Image