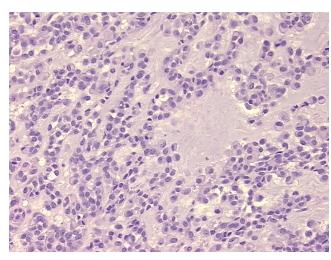

r Hypercellular

Stroma:

0%

Necrosis: 15%

Pathology Verification

notes from H&E review:

CASE Diagnosis (from

medical center path

report):

Tumor of salivary gland, mixed, metastatic

Tumor Stroma (Hypo/Acellular): Mucin

**Age:** 36

**Gender:** Female

Tumor Grade: Not Reported



**OriGene Technologies, Inc.** 9620 Medical Center Drive, Ste 200

CN: techsupport@origene.cn

Rockville, MD 20850, US Phone: +1-888-267-4436 https://www.origene.com techsupport@origene.com EU: info-de@origene.com



Minimum Stage Grouping:

IV

T (Extent of Primary

Tumor):

N (Lymph node

NX

TX

metastasis):

M (Distant metastasis): M1

Storage: Store FFPE tissue sections at +4°C.

**Stability:** All FFPE tissue sections are stable for 1 year from date of purchase.

## **Product images:**



4x Image



20x Image