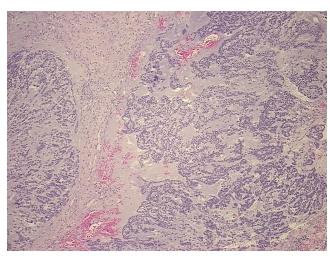

:

30%

Tumor Hypercellular

Stroma:

0%

Necrosis: 15%

Pathology Verification

notes from H&E review:

CASE Diagnosis (from

medical center path

report):

Tumor of salivary gland, mixed, metastatic

Tumor Stroma (Hypo/Acellular): Mucin

**Age:** 36

**Gender:** Female

Tumor Grade: Not Reported



**OriGene Technologies, Inc.** 9620 Medical Center Drive, Ste 200

CN: techsupport@origene.cn

Rockville, MD 20850, US Phone: +1-888-267-4436 https://www.origene.com techsupport@origene.com EU: info-de@origene.com



Minimum Stage Grouping:

IV

T (Extent of Primary

Tumor):

N (Lymph node

NX

TX

metastasis):

M (Distant metastasis): M1

Storage: Store FFPE tissue sections at +4°C.

**Stability:** All FFPE tissue sections are stable for 1 year from date of purchase.

## **Product images:**



4x Image



20x Image