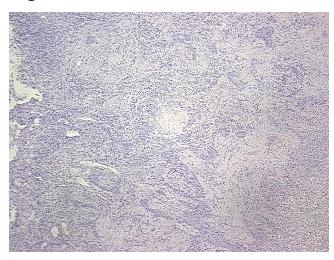

30% Lesional: 0%

Tumor: 20%

Tumor Hypo/Acellular

Stroma:

0%

**Tumor Hypercellular** 

Stroma:

10%

Necrosis: 40%

CASE Diagnosis (from

medical center path

report):

Carcinoma of lung, squamous cell

**Age:** 58

**Gender:** Female

**Tumor Grade:** AJCC G3: Poorly differentiated

Minimum Stage

**Grouping:** 

IB



**OriGene Technologies, Inc.** 9620 Medical Center Drive, Ste 200

CN: techsupport@origene.cn

Rockville, MD 20850, US Phone: +1-888-267-4436 https://www.origene.com techsupport@origene.com EU: info-de@origene.com



T (Extent of Primary

Tumor):

T2

N (Lymph node

N0

metastasis):

M (Distant metastasis): MX

**Storage:** Store FFPE tissue sections at +4°C.

**Stability:** All FFPE tissue sections are stable for 1 year from date of purchase.

## **Product images:**



4x Image



20x Image