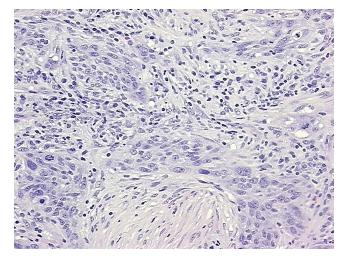

l: 0%

Tumor: 20%

Tumor Hypo/Acellular

Stroma:

0%

**Tumor Hypercellular** 

Stroma:

10%

Necrosis: 40%

CASE Diagnosis (from

medical center path

report):

Carcinoma of lung, squamous cell

**Age:** 58

**Gender:** Female

**Tumor Grade:** AJCC G3: Poorly differentiated

Minimum Stage

**Grouping:** 

IB



**OriGene Technologies, Inc.** 9620 Medical Center Drive, Ste 200

CN: techsupport@origene.cn

Rockville, MD 20850, US Phone: +1-888-267-4436 https://www.origene.com techsupport@origene.com EU: info-de@origene.com



T (Extent of Primary

Tumor):

T2

N (Lymph node

N0

metastasis):

M (Distant metastasis): MX

**Storage:** Store FFPE tissue sections at +4°C.

**Stability:** All FFPE tissue sections are stable for 1 year from date of purchase.

## **Product images:**



4x Image



20x Image