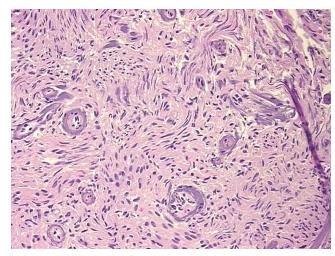

0% Tumor:

Tumor Hypo/Acellular

Stroma:

5%

Т

**Tumor Hypercellular** 

Stroma:

5%

0% **Necrosis:** 

**CASE Diagnosis (from** medical center path

report):

Meningioma, meningothelial

56 Age:

**Female** Gender:

**Tumor Grade:** WHO Grade II Minimum Stage Not Reported

Grouping:

OriGene Technologies, Inc. 9620 Medical Center Drive, Ste 200

CN: techsupport@origene.cn

Rockville, MD 20850, US Phone: +1-888-267-4436 https://www.origene.com techsupport@origene.com EU: info-de@origene.com



T (Extent of Primary

Tumor):

Not Reported

N (Lymph node

Not Reported

metastasis):

M (Distant metastasis): Not Reported

**Storage:** Store FFPE tissue sections at +4°C.

**Stability:** All FFPE tissue sections are stable for 1 year from date of purchase.

## **Product images:**



4x Image



20x Image