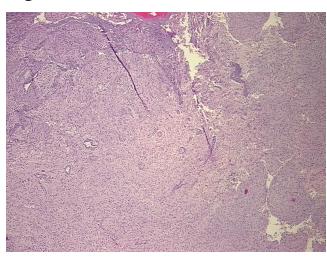

sional: 0% 90% Tumor:

Tumor Hypo/Acellular

Stroma:

5%

Т

**Tumor Hypercellular** 

Stroma:

5%

0% **Necrosis:** 

**CASE Diagnosis (from** medical center path

report):

Meningioma, meningothelial

56 Age:

**Female** Gender:

**Tumor Grade:** WHO Grade II Minimum Stage Not Reported

Grouping:

OriGene Technologies, Inc. 9620 Medical Center Drive, Ste 200

CN: techsupport@origene.cn

Rockville, MD 20850, US Phone: +1-888-267-4436 https://www.origene.com techsupport@origene.com EU: info-de@origene.com



T (Extent of Primary

Tumor):

Not Reported

N (Lymph node

Not Reported

metastasis):

M (Distant metastasis): Not Reported

**Storage:** Store FFPE tissue sections at +4°C.

**Stability:** All FFPE tissue sections are stable for 1 year from date of purchase.

## **Product images:**



4x Image



20x Image