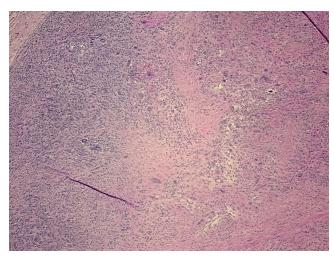

## **Product images:**

4x Image

20x Image

Т Appearance:

Sample Diagnosis (from Pathology Verification):

Tumor of tendon sheath, giant cell

0% Normal: Lesional: 0% 90% Tumor: 5%

Tumor Hypo/Acellular

Stroma:

**Tumor Hypercellular** 5%

Stroma:

0% **Necrosis:** 

tendon of hand **Pathology Verification** 

notes from H&E review:

**CASE Diagnosis (from** medical center path

report):

Tumor of tendon sheath, giant cell

21 Age:

Gender: Female