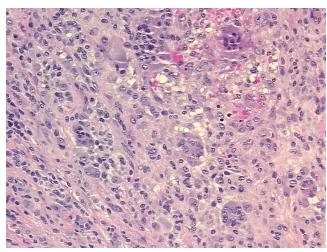

## **Product images:**

4x Image

20x Image

Т Appearance:

Sample Diagnosis (from Pathology Verification):

Tumor of tendon sheath, giant cell

0% Normal: Lesional: 0% 90% Tumor: 5%

Tumor Hypo/Acellular

Stroma:

**Tumor Hypercellular** 5%

Stroma:

0% **Necrosis:** 

tendon of hand **Pathology Verification** 

notes from H&E review:

**CASE Diagnosis (from** medical center path

report):

Tumor of tendon sheath, giant cell

21 Age:

Gender: Female