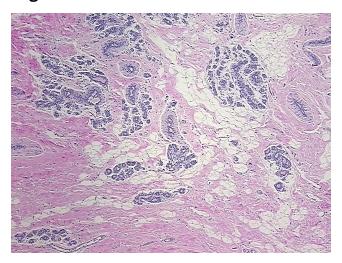

ance:

Pathology Verification):

Within normal limits

100% Normal: Lesional: 0% 0% Tumor:

Tumor Hypo/Acellular

Stroma:

0%

**Tumor Hypercellular** 

Stroma:

0%

**Necrosis:** 

**Pathology Verification** notes from H&E review:

**CASE Diagnosis (from** 

medical center path

report):

Fibrocystic changes to breast

Non Tumor Structures: 40% Glandular epithelium, 30% Stroma, 30% Adipose tissue

33 Age:

Gender: **Female** 

Store FFPE tissue sections at +4°C. Storage:



OriGene Technologies, Inc. 9620 Medical Center Drive, Ste 200

CN: techsupport@origene.cn

Rockville, MD 20850, US Phone: +1-888-267-4436 https://www.origene.com techsupport@origene.com EU: info-de@origene.com



Stability:

All FFPE tissue sections are stable for 1 year from date of purchase.

## **Product images:**



4x Image



20x Image