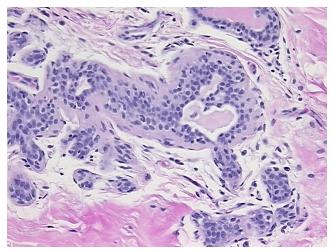

logy Verification):

Within normal limits

100% Normal: Lesional: 0% 0% Tumor:

Tumor Hypo/Acellular

Stroma:

0%

**Tumor Hypercellular** 

Stroma:

0%

**Necrosis:** 

**Pathology Verification** notes from H&E review:

**CASE Diagnosis (from** 

medical center path

report):

Fibrocystic changes to breast

Non Tumor Structures: 40% Glandular epithelium, 30% Stroma, 30% Adipose tissue

33 Age:

Gender: **Female** 

Store FFPE tissue sections at +4°C. Storage:



OriGene Technologies, Inc. 9620 Medical Center Drive, Ste 200

CN: techsupport@origene.cn

Rockville, MD 20850, US Phone: +1-888-267-4436 https://www.origene.com techsupport@origene.com EU: info-de@origene.com



Stability:

All FFPE tissue sections are stable for 1 year from date of purchase.

## **Product images:**



4x Image



20x Image