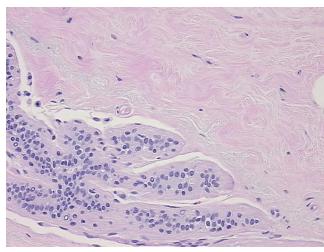

ical center path

report):

Adenocarcinoma of breast, ductal

**Age:** 73

**Gender:** Female

**Tumor Grade:** Nottingham G2: 6-7 points Intermediate combined grade (moderately favorable)



**OriGene Technologies, Inc.** 9620 Medical Center Drive, Ste 200

CN: techsupport@origene.cn

Rockville, MD 20850, US Phone: +1-888-267-4436 https://www.origene.com techsupport@origene.com EU: info-de@origene.com



Minimum Stage

**Grouping:** 

T (Extent of Primary

Tumor):

N (Lymph node N0 (i-)

metastasis):

M (Distant metastasis): MX

Diagnostic Test Results: ERBB2, Not amplified; HER2 ~ ERBB2 ~ Neu! by IHC, Positive, weak

Storage: Store FFPE tissue sections at +4°C.

T1c

**Stability:** All FFPE tissue sections are stable for 1 year from date of purchase.

## **Product images:**



4x Image



20x Image