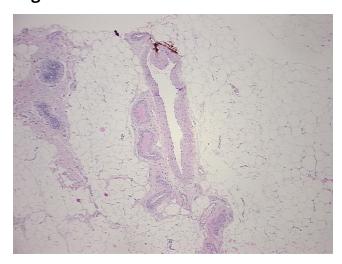

is (from medical center path

report):

Adenocarcinoma of breast, ductal

**Age:** 73

**Gender:** Female

**Tumor Grade:** Nottingham G2: 6-7 points Intermediate combined grade (moderately favorable)



**OriGene Technologies, Inc.** 9620 Medical Center Drive, Ste 200

CN: techsupport@origene.cn

Rockville, MD 20850, US Phone: +1-888-267-4436 https://www.origene.com techsupport@origene.com EU: info-de@origene.com



Minimum Stage

**Grouping:** 

T (Extent of Primary

Tumor):

N (Lymph node N0 (i-)

metastasis):

M (Distant metastasis): MX

Diagnostic Test Results: ERBB2, Not amplified; HER2 ~ ERBB2 ~ Neu! by IHC, Positive, weak

Storage: Store FFPE tissue sections at +4°C.

T1c

**Stability:** All FFPE tissue sections are stable for 1 year from date of purchase.

## **Product images:**



4x Image



20x Image