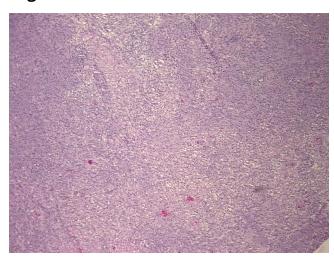

):

Meningioma

Normal: 0% Lesional: 0% 95% Tumor:

Tumor Hypo/Acellular

Stroma:

5%

**Tumor Hypercellular** 

**Necrosis:** 

0%

Stroma:

0%

**CASE Diagnosis (from** medical center path

report):

Meningioma

68 Age:

Gender: Male

**Tumor Grade:** WHO Grade I Minimum Stage Not Reported

Grouping:

OriGene Technologies, Inc. 9620 Medical Center Drive, Ste 200

CN: techsupport@origene.cn

Rockville, MD 20850, US Phone: +1-888-267-4436 https://www.origene.com techsupport@origene.com EU: info-de@origene.com



T (Extent of Primary

Tumor):

Not Reported

N (Lymph node

Not Reported

metastasis):

M (Distant metastasis): Not Reported

Storage: Store FFPE tissue sections at +4°C.

**Stability:** All FFPE tissue sections are stable for 1 year from date of purchase.

## **Product images:**



4x Image



20x Image