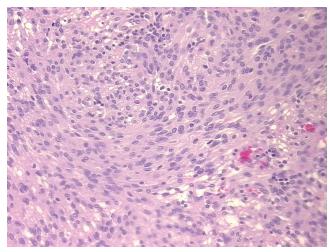

ma

Normal: 0% Lesional: 0% 95% Tumor:

Tumor Hypo/Acellular

Stroma:

5%

**Tumor Hypercellular** 

**Necrosis:** 

0%

Stroma:

0%

**CASE Diagnosis (from** medical center path

report):

Meningioma

68 Age:

Gender: Male

**Tumor Grade:** WHO Grade I Minimum Stage Not Reported

Grouping:

OriGene Technologies, Inc. 9620 Medical Center Drive, Ste 200

CN: techsupport@origene.cn

Rockville, MD 20850, US Phone: +1-888-267-4436 https://www.origene.com techsupport@origene.com EU: info-de@origene.com



T (Extent of Primary

Tumor):

Not Reported

N (Lymph node

Not Reported

metastasis):

M (Distant metastasis): Not Reported

Storage: Store FFPE tissue sections at +4°C.

**Stability:** All FFPE tissue sections are stable for 1 year from date of purchase.

## **Product images:**



4x Image



20x Image