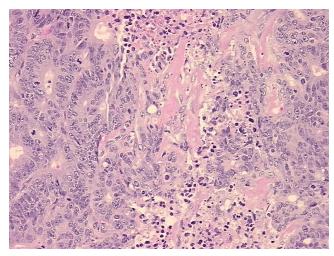

Lesional: 0%

45% Tumor:

Tumor Hypo/Acellular

Stroma:

20%

**Tumor Hypercellular** 

Stroma:

15%

**Necrosis:** 

20%

**CASE Diagnosis (from** 

medical center path

report):

Adenocarcinoma of colon

Age:

Gender: **Female** 

**Tumor Grade:** AICC G1: Well differentiated

Minimum Stage

Grouping:

IIIB

63



OriGene Technologies, Inc. 9620 Medical Center Drive, Ste 200

CN: techsupport@origene.cn

Rockville, MD 20850, US Phone: +1-888-267-4436 https://www.origene.com techsupport@origene.com EU: info-de@origene.com



T (Extent of Primary

Tumor):

N1

Т3

N (Lymph node metastasis):

M (Distant metastasis): MX

**Storage:** Store FFPE tissue sections at +4°C.

**Stability:** All FFPE tissue sections are stable for 1 year from date of purchase.

## **Product images:**



4x Image



20x Image