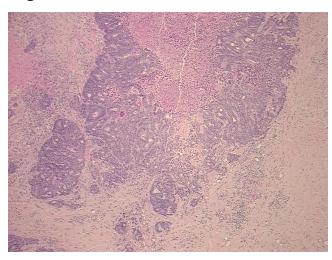

Normal: 0%

Lesional: 0%

45% Tumor:

Tumor Hypo/Acellular

Stroma:

20%

**Tumor Hypercellular** 

Stroma:

15%

**Necrosis:** 

20%

**CASE Diagnosis (from** 

medical center path

report):

Adenocarcinoma of colon

Age:

Gender: **Female** 

**Tumor Grade:** AICC G1: Well differentiated

Minimum Stage

Grouping:

IIIB

63



OriGene Technologies, Inc. 9620 Medical Center Drive, Ste 200

CN: techsupport@origene.cn

Rockville, MD 20850, US Phone: +1-888-267-4436 https://www.origene.com techsupport@origene.com EU: info-de@origene.com



T (Extent of Primary

Tumor):

N1

Т3

N (Lymph node metastasis):

M (Distant metastasis): MX

**Storage:** Store FFPE tissue sections at +4°C.

**Stability:** All FFPE tissue sections are stable for 1 year from date of purchase.

## **Product images:**



4x Image



20x Image