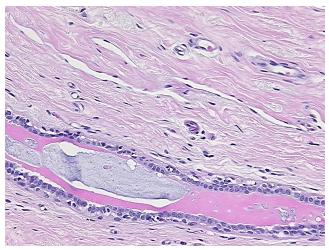

nges of breast

Pathology Verification):

0% Normal:

Lesional: 100% 0% Tumor:

Tumor Hypo/Acellular

Stroma:

**Tumor Hypercellular** 

Stroma:

**Necrosis:** 

**Pathology Verification** 

notes from H&E review:

**CASE Diagnosis (from** Fibrocystic changes to breast

0%

0%

medical center path

report):

38 Age:

Gender: **Female** 

Store FFPE tissue sections at +4°C. Storage:



OriGene Technologies, Inc. 9620 Medical Center Drive, Ste 200

CN: techsupport@origene.cn

Rockville, MD 20850, US Phone: +1-888-267-4436 https://www.origene.com techsupport@origene.com EU: info-de@origene.com

Non Tumor Structures: 40% Glandular epithelium, 50% Stroma, 10% Adipose tissue



Stability:

All FFPE tissue sections are stable for 1 year from date of purchase.

## **Product images:**



4x Image



20x Image