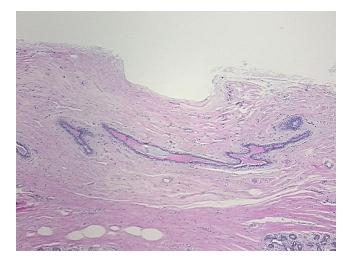

nomatous changes of breast

Pathology Verification):

0% Normal:

Lesional: 100% 0% Tumor:

Tumor Hypo/Acellular

Stroma:

**Tumor Hypercellular** 

Stroma:

**Necrosis:** 

**Pathology Verification** 

notes from H&E review:

**CASE Diagnosis (from** Fibrocystic changes to breast

0%

0%

medical center path

report):

38 Age:

Gender: **Female** 

Store FFPE tissue sections at +4°C. Storage:



OriGene Technologies, Inc. 9620 Medical Center Drive, Ste 200

CN: techsupport@origene.cn

Rockville, MD 20850, US Phone: +1-888-267-4436 https://www.origene.com techsupport@origene.com EU: info-de@origene.com

Non Tumor Structures: 40% Glandular epithelium, 50% Stroma, 10% Adipose tissue



Stability:

All FFPE tissue sections are stable for 1 year from date of purchase.

## **Product images:**



4x Image



20x Image