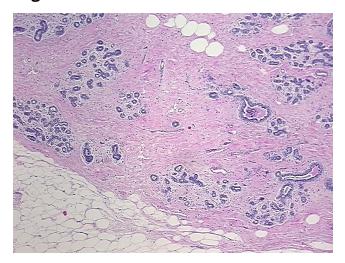

## **Product data:**

**Product Type: FFPE Sections Disease State:** Other Disease

**Diagnosis Category:** Fibrocystic Changes of Breast

Tissue: Breast

Frozen Sample ID: PA154787DC Case ID: CU0000014841

Tissue of Origin: Breast Site of Finding: **Breast** 

Appearance:

Sample Diagnosis (from Pathology Verification):

Fibroadenomatous changes of breast

0% Normal: Lesional: 100% 0% Tumor: 0%

Tumor Hypo/Acellular

Stroma:

0%

**Tumor Hypercellular** 

Stroma:

**Necrosis:** 

**Pathology Verification** notes from H&E review:

**CASE Diagnosis (from** medical center path

report):

Fibrocystic changes to breast

Non Tumor Structures: 40% Glandular epithelium, 50% Stroma, 10% Adipose tissue

## **Product images:**

4x Image

20x Image