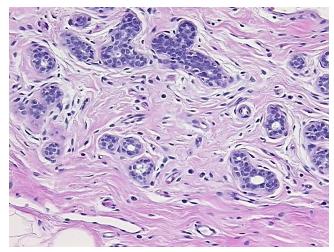

## **Product data:**

**Product Type: FFPE Sections Disease State:** Other Disease

**Diagnosis Category:** Fibrocystic Changes of Breast

Tissue: Breast

Frozen Sample ID: PA154787DC Case ID: CU0000014841

Tissue of Origin: Breast Site of Finding: **Breast** 

Appearance:

Sample Diagnosis (from Pathology Verification):

Fibroadenomatous changes of breast

0% Normal: Lesional: 100% 0% Tumor: 0%

Tumor Hypo/Acellular

Stroma:

0%

**Tumor Hypercellular** 

Stroma:

**Necrosis:** 

**Pathology Verification** notes from H&E review:

**CASE Diagnosis (from** medical center path

report):

Fibrocystic changes to breast

Non Tumor Structures: 40% Glandular epithelium, 50% Stroma, 10% Adipose tissue

## **Product images:**

4x Image

20x Image