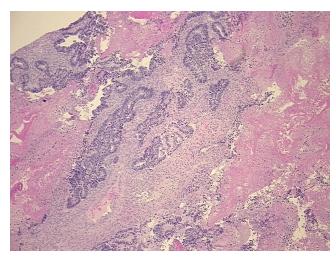

troma:

**Tumor Hypercellular** 10%

Stroma:

75% **Necrosis:** 

**CASE Diagnosis (from** 

medical center path

report):

83 Age:

Gender: **Female** 

**Tumor Grade:** Not Reported

Minimum Stage IV

Grouping:

9620 Medical Center Drive, Ste 200 Rockville, MD 20850, US Phone: +1-888-267-4436 https://www.origene.com techsupport@origene.com EU: info-de@origene.com CN: techsupport@origene.cn



Adenocarcinoma of colon, metastatic



T (Extent of Primary

Tumor):

TX

N (Lymph node

NX

metastasis):

M (Distant metastasis): M1

**Diagnostic Test Results:** Cytokeratin 7 ~ CK7! by IHC,Negative; Cytokeratin 20 ~ CK20! by IHC,Positive

**Storage:** Store FFPE tissue sections at +4°C.

**Stability:** All FFPE tissue sections are stable for 1 year from date of purchase.

## **Product images:**



4x Image



20x Image