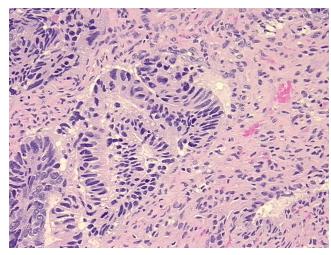

mor Hypercellular** 10%

Stroma:

75% **Necrosis:** 

**CASE Diagnosis (from** 

medical center path

report):

83 Age:

Gender: **Female** 

**Tumor Grade:** Not Reported

Minimum Stage IV

Grouping:

9620 Medical Center Drive, Ste 200 Rockville, MD 20850, US Phone: +1-888-267-4436 https://www.origene.com techsupport@origene.com EU: info-de@origene.com CN: techsupport@origene.cn



Adenocarcinoma of colon, metastatic



T (Extent of Primary

Tumor):

TX

N (Lymph node

NX

metastasis):

M (Distant metastasis): M1

**Diagnostic Test Results:** Cytokeratin 7 ~ CK7! by IHC,Negative; Cytokeratin 20 ~ CK20! by IHC,Positive

**Storage:** Store FFPE tissue sections at +4°C.

**Stability:** All FFPE tissue sections are stable for 1 year from date of purchase.

## **Product images:**



4x Image



20x Image