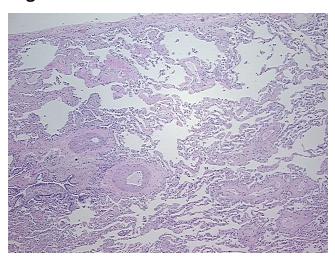

rosis:** 

**Pathology Verification** notes from H&E review: Non Tumor Structures: 70% Alveoli, 5% Bronchioles, 25% Fibrovascular septa

**CASE Diagnosis (from** medical center path

report):

Carcinoma of lung, squamous cell

73 Age:

Gender: **Female** 

**Tumor Grade:** AJCC G1: Well differentiated



OriGene Technologies, Inc. 9620 Medical Center Drive, Ste 200

CN: techsupport@origene.cn

Rockville, MD 20850, US Phone: +1-888-267-4436 https://www.origene.com techsupport@origene.com EU: info-de@origene.com



Minimum Stage Grouping:

IΑ

T (Extent of Primary

Tumor):

N (Lymph node

N0

T1

metastasis):

M (Distant metastasis): MX

Storage: Store FFPE tissue sections at +4°C.

**Stability:** All FFPE tissue sections are stable for 1 year from date of purchase.

## **Product images:**



4x Image



20x Image