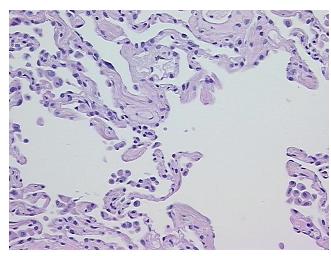

*Pathology Verification** notes from H&E review: Non Tumor Structures: 70% Alveoli, 5% Bronchioles, 25% Fibrovascular septa

**CASE Diagnosis (from** medical center path

report):

Carcinoma of lung, squamous cell

73 Age:

Gender: **Female** 

**Tumor Grade:** AJCC G1: Well differentiated



OriGene Technologies, Inc. 9620 Medical Center Drive, Ste 200

CN: techsupport@origene.cn

Rockville, MD 20850, US Phone: +1-888-267-4436 https://www.origene.com techsupport@origene.com EU: info-de@origene.com



Minimum Stage Grouping:

IΑ

T (Extent of Primary

Tumor):

N (Lymph node

N0

T1

metastasis):

M (Distant metastasis): MX

Storage: Store FFPE tissue sections at +4°C.

**Stability:** All FFPE tissue sections are stable for 1 year from date of purchase.

## **Product images:**



4x Image



20x Image