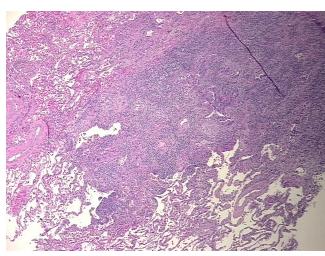

## **Product images:**

4x Image

20x Image

Appearance:

Sample Diagnosis (from Pathology Verification):

Pneumonia, interstitial, chronic

0% Normal: Lesional: 100% 0% Tumor: 0%

Tumor Hypo/Acellular

Stroma:

0%

**Tumor Hypercellular** Stroma:

**Necrosis:** 

**Pathology Verification** Inflammation: Severe Lymphoplasmacytic infiltrate; Non Tumor Structures: 15% Alveoli, 5% notes from H&E review:

Bronchioles, 80% Fibrovascular septa

**CASE Diagnosis (from** medical center path