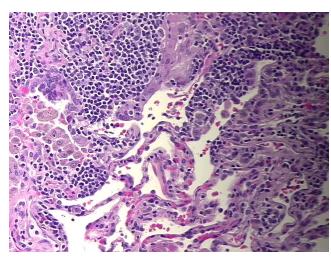

## **Product images:**

4x Image

20x Image

Appearance:

Sample Diagnosis (from Pathology Verification):

Pneumonia, interstitial, chronic

0% Normal: Lesional: 100% 0% Tumor: 0%

Tumor Hypo/Acellular

Stroma:

0%

**Tumor Hypercellular** Stroma:

**Necrosis:** 

**Pathology Verification** Inflammation: Severe Lymphoplasmacytic infiltrate; Non Tumor Structures: 15% Alveoli, 5% notes from H&E review:

Bronchioles, 80% Fibrovascular septa

**CASE Diagnosis (from** medical center path