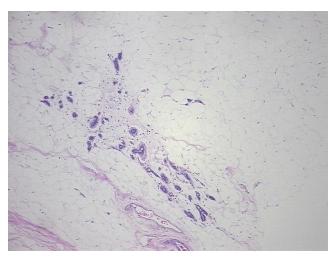

r

Stroma:

0%

Necrosis: 0%

Pathology Verification notes from H&E review:

CASE Diagnosis (from medical center path

report):

Adenocarcinoma of breast, lobular

Non Tumor Structures: 15% Glandular epithelium, 25% Stroma, 60% Adipose tissue

**Age:** 53

**Gender:** Female

Tumor Grade: Not Reported



**OriGene Technologies, Inc.** 9620 Medical Center Drive, Ste 200

CN: techsupport@origene.cn

Rockville, MD 20850, US Phone: +1-888-267-4436 https://www.origene.com techsupport@origene.com EU: info-de@origene.com



Minimum Stage Grouping:

T (Extent of Primary

Tumor):

N (Lymph node NX

metastasis):

M (Distant metastasis): MX

Storage: Store FFPE tissue sections at +4°C.

T1c

**Stability:** All FFPE tissue sections are stable for 1 year from date of purchase.

## **Product images:**



4x Image



20x Image