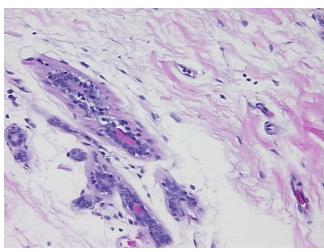

0%

Necrosis: 0%

Pathology Verification notes from H&E review:

CASE Diagnosis (from medical center path

report):

Adenocarcinoma of breast, lobular

Non Tumor Structures: 15% Glandular epithelium, 25% Stroma, 60% Adipose tissue

**Age:** 53

**Gender:** Female

Tumor Grade: Not Reported



**OriGene Technologies, Inc.** 9620 Medical Center Drive, Ste 200

CN: techsupport@origene.cn

Rockville, MD 20850, US Phone: +1-888-267-4436 https://www.origene.com techsupport@origene.com EU: info-de@origene.com



Minimum Stage Grouping:

T (Extent of Primary

Tumor):

N (Lymph node NX

metastasis):

M (Distant metastasis): MX

Storage: Store FFPE tissue sections at +4°C.

T1c

**Stability:** All FFPE tissue sections are stable for 1 year from date of purchase.

## **Product images:**



4x Image



20x Image