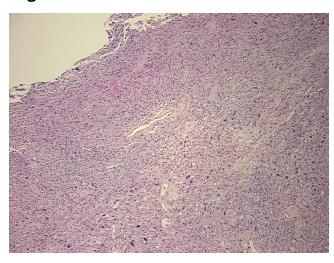

## **Product images:**

4x Image

20x Image

## **Product data:**

**Product Type: FFPE Sections Disease State:** Other Disease **Diagnosis Category:** Meningioma Tissue: Brain

Frozen Sample ID: PA0000ACCC Case ID: CU0000014802

Tissue of Origin: Meninges

Site of Finding: Brain Т Appearance:

Sample Diagnosis (from

Meningioma

Pathology Verification): Normal: 0% Lesional: 0%

Tumor:

Tumor Hypo/Acellular

Stroma:

5%

90%

**Tumor Hypercellular** 

Stroma:

5%

0% **Necrosis:** 

**CASE Diagnosis (from** medical center path

report):

Meningioma

83 Age:

Gender: **Female** 

**Tumor Grade:** WHO Grade I Minimum Stage Not Reported

Grouping:

OriGene Technologies, Inc.

9620 Medical Center Drive, Ste 200 Rockville, MD 20850, US Phone: +1-888-267-4436 https://www.origene.com techsupport@origene.com EU: info-de@origene.com CN: techsupport@origene.cn