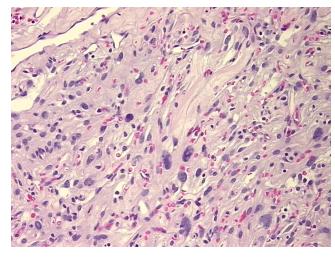

## **Product images:**

4x Image

20x Image

## **Product data:**

**Product Type: FFPE Sections Disease State:** Other Disease **Diagnosis Category:** Meningioma Tissue: Brain

Frozen Sample ID: PA0000ACCC Case ID: CU0000014802

Tissue of Origin: Meninges

Site of Finding: Brain Т Appearance:

Sample Diagnosis (from

Meningioma

Pathology Verification): Normal: 0% Lesional: 0%

Tumor:

Tumor Hypo/Acellular

Stroma:

5%

90%

**Tumor Hypercellular** 

Stroma:

5%

0% **Necrosis:** 

**CASE Diagnosis (from** medical center path

report):

Meningioma

83 Age:

Gender: **Female** 

**Tumor Grade:** WHO Grade I Minimum Stage Not Reported

Grouping:

OriGene Technologies, Inc.

9620 Medical Center Drive, Ste 200 Rockville, MD 20850, US Phone: +1-888-267-4436 https://www.origene.com techsupport@origene.com EU: info-de@origene.com CN: techsupport@origene.cn