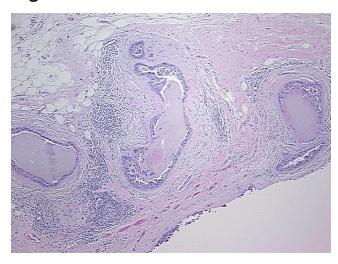

noma in situ of breast, ductal, comedo

Non Tumor Structures: 10% Glandular epithelium, 20% Stroma, 70% Adipose tissue

**Age:** 58

**Gender:** Female

Tumor Grade: DCIS: High grade



**OriGene Technologies, Inc.** 9620 Medical Center Drive, Ste 200

CN: techsupport@origene.cn

Rockville, MD 20850, US Phone: +1-888-267-4436 https://www.origene.com techsupport@origene.com EU: info-de@origene.com



T (Extent of Primary

Tumor):

Tis

N (Lymph node

N0 (i-)

metastasis):

M (Distant metastasis): MX

**Diagnostic Test Results:** Cytokeratin (Pan) ~ Keratin, Pan! by IHC, Negative; Smooth muscle actin ~ SMA ~ Alpha-SMA!

by IHC, Positive

Storage: Store FFPE tissue sections at +4°C.

**Stability:** All FFPE tissue sections are stable for 1 year from date of purchase.

## **Product images:**



4x Image



20x Image