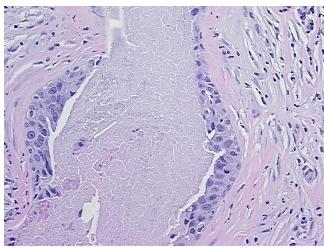

of breast, ductal, comedo

Non Tumor Structures: 10% Glandular epithelium, 20% Stroma, 70% Adipose tissue

**Age:** 58

**Gender:** Female

Tumor Grade: DCIS: High grade



**OriGene Technologies, Inc.** 9620 Medical Center Drive, Ste 200

CN: techsupport@origene.cn

Rockville, MD 20850, US Phone: +1-888-267-4436 https://www.origene.com techsupport@origene.com EU: info-de@origene.com



T (Extent of Primary

Tumor):

Tis

N (Lymph node

N0 (i-)

metastasis):

M (Distant metastasis): MX

**Diagnostic Test Results:** Cytokeratin (Pan) ~ Keratin, Pan! by IHC, Negative; Smooth muscle actin ~ SMA ~ Alpha-SMA!

by IHC, Positive

Storage: Store FFPE tissue sections at +4°C.

**Stability:** All FFPE tissue sections are stable for 1 year from date of purchase.

## **Product images:**



4x Image



20x Image