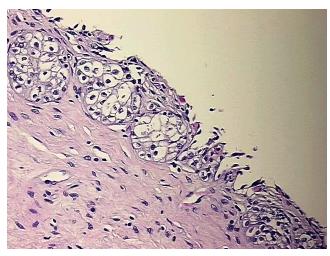

sional: 45%

Tumor: 20%

Tumor Hypo/Acellular

Stroma:

0%

**Tumor Hypercellular** 

Stroma:

35%

0%

Necrosis:

CASE Diagnosis (from

medical center path

report):

Carcinoma of bladder, urothelial

**Age:** 78

Gender: Male

**Tumor Grade:** AJCC G3: Poorly differentiated

Minimum Stage IV

**Grouping:** 

**OriGene Technologies, Inc.** 9620 Medical Center Drive, Ste 200

CN: techsupport@origene.cn

Rockville, MD 20850, US Phone: +1-888-267-4436 https://www.origene.com techsupport@origene.com EU: info-de@origene.com



T (Extent of Primary

Tumor):

N (Lymph node pN2

metastasis):

M (Distant metastasis): pMX

**Storage:** Store FFPE tissue sections at +4°C.

pT3b

**Stability:** All FFPE tissue sections are stable for 1 year from date of purchase.

## **Product images:**



4x Image



20x Image