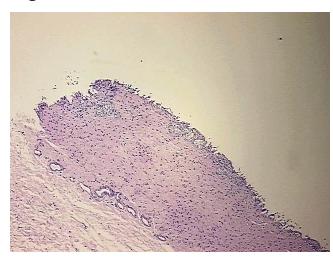

rmal: 0%

Lesional: 45%

Tumor: 20%

Tumor Hypo/Acellular

Stroma:

0%

**Tumor Hypercellular** 

Stroma:

35%

0%

Necrosis:

CASE Diagnosis (from

medical center path

report):

Carcinoma of bladder, urothelial

**Age:** 78

Gender: Male

**Tumor Grade:** AJCC G3: Poorly differentiated

Minimum Stage IV

**Grouping:** 

**OriGene Technologies, Inc.** 9620 Medical Center Drive, Ste 200

CN: techsupport@origene.cn

Rockville, MD 20850, US Phone: +1-888-267-4436 https://www.origene.com techsupport@origene.com EU: info-de@origene.com



T (Extent of Primary

Tumor):

N (Lymph node pN2

metastasis):

M (Distant metastasis): pMX

**Storage:** Store FFPE tissue sections at +4°C.

pT3b

**Stability:** All FFPE tissue sections are stable for 1 year from date of purchase.

## **Product images:**



4x Image



20x Image