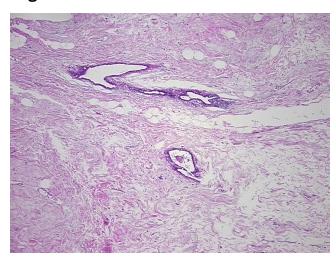

s High combined grade (unfavorable)

Adenocarcinoma of breast, ductal

Non Tumor Structures: 5% Glandular epithelium, 80% Stroma, 15% Adipose tissue

OriGene Technologies, Inc.

9620 Medical Center Drive, Ste 200 Rockville, MD 20850, US Phone: +1-888-267-4436 https://www.origene.com techsupport@origene.com EU: info-de@origene.com CN: techsupport@origene.cn





Minimum Stage Grouping:

IIIC

T (Extent of Primary

Tumor):

T2

N (Lymph node

N3a

metastasis):

M (Distant metastasis): MX

Diagnostic Test Results: Progesterone receptor ~ PR! by IHC, Negative; Estrogen receptor ~ ER! by IHC, Negative; HER2

~ ERBB2 ~ Neu! by IHC, Positive

Storage: Store FFPE tissue sections at +4°C.

**Stability:** All FFPE tissue sections are stable for 1 year from date of purchase.

## **Product images:**



4x Image



20x Image