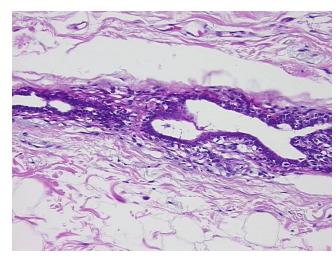

ned grade (unfavorable)

Adenocarcinoma of breast, ductal

Non Tumor Structures: 5% Glandular epithelium, 80% Stroma, 15% Adipose tissue

OriGene Technologies, Inc.

9620 Medical Center Drive, Ste 200 Rockville, MD 20850, US Phone: +1-888-267-4436 https://www.origene.com techsupport@origene.com EU: info-de@origene.com CN: techsupport@origene.cn





Minimum Stage Grouping:

IIIC

T (Extent of Primary

Tumor):

T2

N (Lymph node

N3a

metastasis):

M (Distant metastasis): MX

Diagnostic Test Results: Progesterone receptor ~ PR! by IHC, Negative; Estrogen receptor ~ ER! by IHC, Negative; HER2

~ ERBB2 ~ Neu! by IHC, Positive

Storage: Store FFPE tissue sections at +4°C.

**Stability:** All FFPE tissue sections are stable for 1 year from date of purchase.

## **Product images:**



4x Image



20x Image