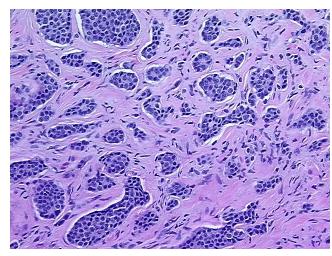

l: 0%

Tumor: 30%

Tumor Hypo/Acellular

Stroma:

0%

Tumor Hypercellular

Stroma:

0%

60%

Necrosis:

CASE Diagnosis (from

medical center path

report):

Tumor of ileum, carcinoid

**Age:** 58

Gender: Male

Tumor Grade: Not Reported

Minimum Stage

Not Reported

**Grouping:** 



**OriGene Technologies, Inc.** 9620 Medical Center Drive, Ste 200

CN: techsupport@origene.cn

Rockville, MD 20850, US Phone: +1-888-267-4436 https://www.origene.com techsupport@origene.com EU: info-de@origene.com



T (Extent of Primary

Tumor):

Not Reported

N (Lymph node

metastasis):

Not Reported

M (Distant metastasis): Not Reported

**Storage:** Store FFPE tissue sections at +4°C.

**Stability:** All FFPE tissue sections are stable for 1 year from date of purchase.

## **Product images:**



4x Image



20x Image