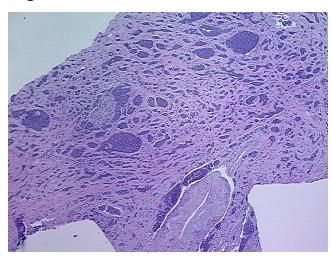

10%

Lesional: 0%

Tumor: 30%

Tumor Hypo/Acellular

Stroma:

0%

Tumor Hypercellular

Stroma:

0%

60%

Necrosis:

CASE Diagnosis (from

medical center path

report):

Tumor of ileum, carcinoid

**Age:** 58

Gender: Male

Tumor Grade: Not Reported

Minimum Stage

Not Reported

**Grouping:** 



**OriGene Technologies, Inc.** 9620 Medical Center Drive, Ste 200

CN: techsupport@origene.cn

Rockville, MD 20850, US Phone: +1-888-267-4436 https://www.origene.com techsupport@origene.com EU: info-de@origene.com



T (Extent of Primary

Tumor):

Not Reported

N (Lymph node

metastasis):

Not Reported

M (Distant metastasis): Not Reported

**Storage:** Store FFPE tissue sections at +4°C.

**Stability:** All FFPE tissue sections are stable for 1 year from date of purchase.

## **Product images:**



4x Image



20x Image