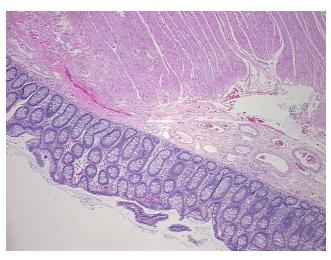

ma:

0%

**Necrosis:** 

**Pathology Verification** 

notes from H&E review:

**CASE Diagnosis (from** 

medical center path

report):

Adenocarcinoma of colon

Non Tumor Structures: 25% Mucosa, 35% Submucosa, 40% Muscle

88 Age:

Gender: **Female** 

**Tumor Grade:** AJCC G1: Well differentiated



OriGene Technologies, Inc. 9620 Medical Center Drive, Ste 200

CN: techsupport@origene.cn

Rockville, MD 20850, US Phone: +1-888-267-4436 https://www.origene.com techsupport@origene.com EU: info-de@origene.com



Minimum Stage Grouping:

IIA

T (Extent of Primary

Tumor):

T3

N (Lymph node

N0

metastasis):

M (Distant metastasis): MX

**Storage:** Store FFPE tissue sections at +4°C.

**Stability:** All FFPE tissue sections are stable for 1 year from date of purchase.

## **Product images:**



4x Image



20x Image