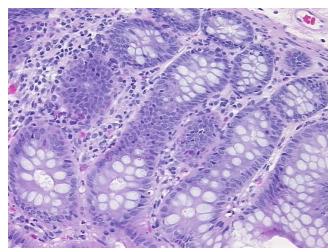

ecrosis:** 

**Pathology Verification** 

notes from H&E review:

**CASE Diagnosis (from** 

medical center path

report):

Adenocarcinoma of colon

Non Tumor Structures: 25% Mucosa, 35% Submucosa, 40% Muscle

88 Age:

Gender: **Female** 

**Tumor Grade:** AJCC G1: Well differentiated



OriGene Technologies, Inc. 9620 Medical Center Drive, Ste 200

CN: techsupport@origene.cn

Rockville, MD 20850, US Phone: +1-888-267-4436 https://www.origene.com techsupport@origene.com EU: info-de@origene.com



Minimum Stage Grouping:

IIA

T (Extent of Primary

Tumor):

T3

N (Lymph node

N0

metastasis):

M (Distant metastasis): MX

**Storage:** Store FFPE tissue sections at +4°C.

**Stability:** All FFPE tissue sections are stable for 1 year from date of purchase.

## **Product images:**



4x Image



20x Image