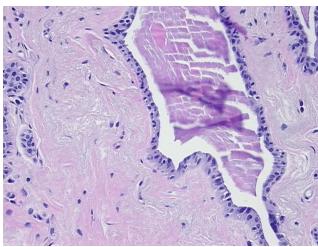

0% Stroma, 10% Adipose tissue

53 Age:

Gender: **Female** 

**Tumor Grade:** Nottingham G3: 8-9 points High combined grade (unfavorable)



OriGene Technologies, Inc. 9620 Medical Center Drive, Ste 200

CN: techsupport@origene.cn

Rockville, MD 20850, US Phone: +1-888-267-4436 https://www.origene.com techsupport@origene.com EU: info-de@origene.com



Minimum Stage Grouping:

IIIA

T (Extent of Primary

Tumor):

T2

N (Lymph node

N2a

metastasis):

M (Distant metastasis): MX

Diagnostic Test Results: Progesterone receptor ~ PR! by IHC,Positive; Estrogen receptor ~ ER! by IHC,Positive; HER2 ~

ERBB2 ~ Neu! by IHC, Negative

Storage: Store FFPE tissue sections at +4°C.

**Stability:** All FFPE tissue sections are stable for 1 year from date of purchase.

## **Product images:**



4x Image



20x Image