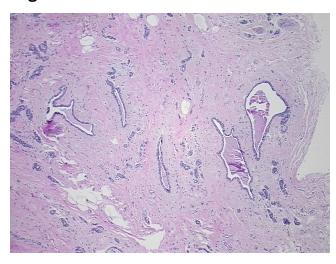

pithelium, 70% Stroma, 10% Adipose tissue

53 Age:

Gender: **Female** 

**Tumor Grade:** Nottingham G3: 8-9 points High combined grade (unfavorable)



OriGene Technologies, Inc. 9620 Medical Center Drive, Ste 200

CN: techsupport@origene.cn

Rockville, MD 20850, US Phone: +1-888-267-4436 https://www.origene.com techsupport@origene.com EU: info-de@origene.com



Minimum Stage Grouping:

IIIA

T (Extent of Primary

Tumor):

T2

N (Lymph node

N2a

metastasis):

M (Distant metastasis): MX

Diagnostic Test Results: Progesterone receptor ~ PR! by IHC,Positive; Estrogen receptor ~ ER! by IHC,Positive; HER2 ~

ERBB2 ~ Neu! by IHC, Negative

Storage: Store FFPE tissue sections at +4°C.

**Stability:** All FFPE tissue sections are stable for 1 year from date of purchase.

## **Product images:**



4x Image



20x Image