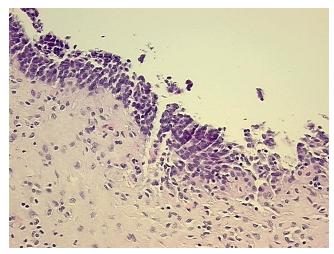

ladder

0%

0is

Normal: 80%

Lesional: 0% 10% Tumor:

Tumor Hypo/Acellular

Stroma:

**Tumor Hypercellular** 10%

Stroma:

0% **Necrosis:** 

**CASE Diagnosis (from** 

medical center path

report):

73 Age:

**Female** Gender:

**Tumor Grade:** Not Reported

Minimum Stage

Grouping:

OriGene Technologies, Inc.

9620 Medical Center Drive, Ste 200 Rockville, MD 20850, US Phone: +1-888-267-4436 https://www.origene.com techsupport@origene.com EU: info-de@origene.com CN: techsupport@origene.cn



Carcinoma in situ of bladder



T (Extent of Primary

Tumor):

Tis

N (Lymph node

N0

metastasis):

M (Distant metastasis): MX

**Storage:** Store FFPE tissue sections at +4°C.

**Stability:** All FFPE tissue sections are stable for 1 year from date of purchase.

## **Product images:**



4x Image



20x Image