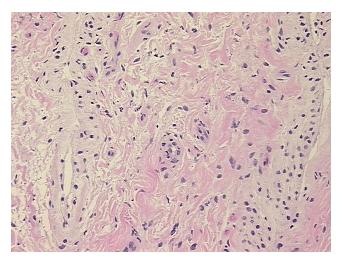

## **Product images:**

4x Image

20x Image

Appearance:

Sample Diagnosis (from Pathology Verification):

**Tendinitis** 

0% Normal: Lesional: 100% 0% Tumor: 0%

Tumor Hypo/Acellular

Stroma:

**Tumor Hypercellular** 

Stroma:

0%

**Necrosis:** 

**Pathology Verification** notes from H&E review: Inflammation: Moderate Mixed inflammatory infiltrate; Other Features/Comments: focal

**CASE Diagnosis (from** medical center path

report):