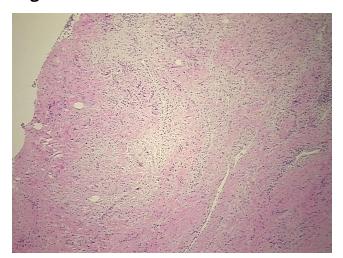

## **Product images:**

4x Image

20x Image

Appearance:

Sample Diagnosis (from Pathology Verification):

**Tendinitis** 

0% Normal: Lesional: 100% 0% Tumor: 0%

Tumor Hypo/Acellular

Stroma:

**Tumor Hypercellular** 

Stroma:

0%

**Necrosis:** 

**Pathology Verification** notes from H&E review: Inflammation: Moderate Mixed inflammatory infiltrate; Other Features/Comments: focal

**CASE Diagnosis (from** medical center path

report):