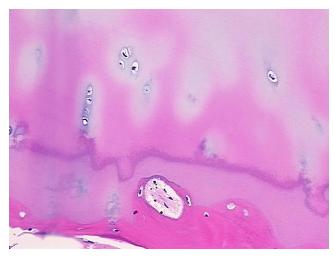

## **Product images:**

4x Image

20x Image

**Necrosis:** 

**Pathology Verification** notes from H&E review: Non Tumor Structures: 25% Articular cartilage, 20% Bone, 55% Fatty marrow

**CASE Diagnosis (from** medical center path

report):

Atherosclerosis