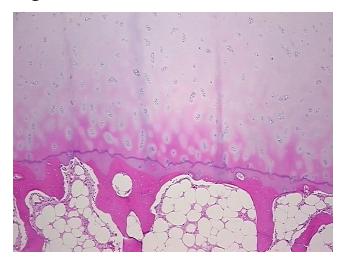

## **Product images:**

4x Image

20x Image

**Necrosis:** 

**Pathology Verification** notes from H&E review: Non Tumor Structures: 25% Articular cartilage, 20% Bone, 55% Fatty marrow

**CASE Diagnosis (from** medical center path

report):

Atherosclerosis