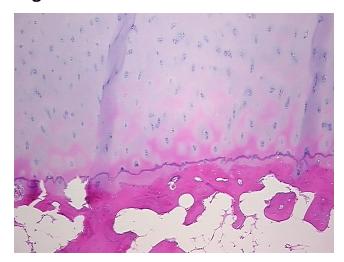

rance:

Sample Diagnosis (from Pathology Verification):

Degenerative joint disease

Normal: 0%
Lesional: 100%
Tumor: 0%
Tumor Hypo/Acellular 0%

Stroma:

Sti Oilia.

Tumor Hypercellular

Stroma:

Necrosis: 0%

Pathology Verification notes from H&E review:

Non Tumor Structures: 30% Articular cartilage, 30% Bone, 40% Fatty marrow

CASE Diagnosis (from medical center path

report):

Atherosclerosis

Age: 73
Gender: Male

Storage: Store FFPE tissue sections at +4°C.

0%



**OriGene Technologies, Inc.** 9620 Medical Center Drive, Ste 200

CN: techsupport@origene.cn

Rockville, MD 20850, US Phone: +1-888-267-4436 https://www.origene.com techsupport@origene.com EU: info-de@origene.com



Stability:

All FFPE tissue sections are stable for 1 year from date of purchase.

## **Product images:**



4x Image



20x Image