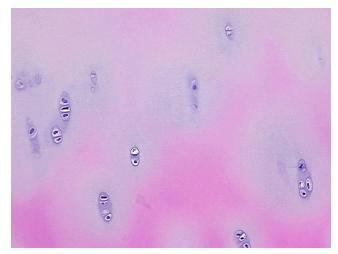

le Diagnosis (from Pathology Verification):

Degenerative joint disease

Normal: 0%
Lesional: 100%
Tumor: 0%
Tumor Hypo/Acellular 0%

Stroma:

Sti Oilia.

Tumor Hypercellular

Stroma:

Necrosis: 0%

Pathology Verification notes from H&E review:

Non Tumor Structures: 30% Articular cartilage, 30% Bone, 40% Fatty marrow

CASE Diagnosis (from medical center path

report):

Atherosclerosis

Age: 73
Gender: Male

Storage: Store FFPE tissue sections at +4°C.

0%



**OriGene Technologies, Inc.** 9620 Medical Center Drive, Ste 200

CN: techsupport@origene.cn

Rockville, MD 20850, US Phone: +1-888-267-4436 https://www.origene.com techsupport@origene.com EU: info-de@origene.com



Stability:

All FFPE tissue sections are stable for 1 year from date of purchase.

## **Product images:**



4x Image



20x Image