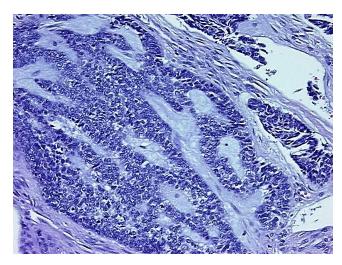

ma (Cellular): Desmoplastic reaction, Fibroblastic cells; Other Features/Comments:

**notes from H&E review:** Tumor area: 5 mm x 2 mm

CASE Diagnosis (from medical center path

report):

Carcinoma of skin, basal cell, nodular

**Age:** 68

Gender: Male

Tumor Grade: Not Reported



**OriGene Technologies, Inc.** 9620 Medical Center Drive, Ste 200

CN: techsupport@origene.cn

Rockville, MD 20850, US Phone: +1-888-267-4436 https://www.origene.com techsupport@origene.com EU: info-de@origene.com



Minimum Stage Grouping:

Ш

T (Extent of Primary

Tumor):

N (Lymph node

pNX

pT3

metastasis):

M (Distant metastasis): pMX

**Storage:** Store FFPE tissue sections at +4°C.

**Stability:** All FFPE tissue sections are stable for 1 year from date of purchase.

## **Product images:**



4x Image



20x Image