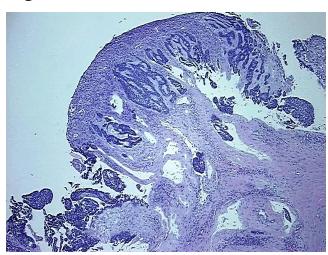

Tumor Stroma (Cellular): Desmoplastic reaction, Fibroblastic cells; Other Features/Comments:

**notes from H&E review:** Tumor area: 5 mm x 2 mm

CASE Diagnosis (from medical center path

report):

Carcinoma of skin, basal cell, nodular

**Age:** 68

Gender: Male

Tumor Grade: Not Reported



**OriGene Technologies, Inc.** 9620 Medical Center Drive, Ste 200

CN: techsupport@origene.cn

Rockville, MD 20850, US Phone: +1-888-267-4436 https://www.origene.com techsupport@origene.com EU: info-de@origene.com



Minimum Stage Grouping:

Ш

T (Extent of Primary

Tumor):

N (Lymph node

pNX

pT3

metastasis):

M (Distant metastasis): pMX

**Storage:** Store FFPE tissue sections at +4°C.

**Stability:** All FFPE tissue sections are stable for 1 year from date of purchase.

## **Product images:**



4x Image



20x Image