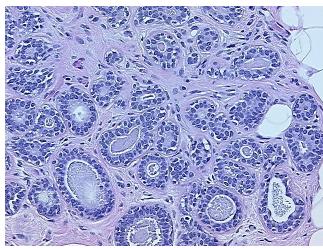

Non Tumor Structures: 10% Glandular epithelium, 35% Stroma, 55% Adipose tissue

CASE Diagnosis (from medical center path

report):

Adenocarcinoma of breast, ductal

**Age:** 53

**Gender:** Female

**Tumor Grade:** Nottingham G3: 8-9 points High combined grade (unfavorable)



**OriGene Technologies, Inc.** 9620 Medical Center Drive, Ste 200

CN: techsupport@origene.cn

Rockville, MD 20850, US Phone: +1-888-267-4436 https://www.origene.com techsupport@origene.com EU: info-de@origene.com



Minimum Stage

**Grouping:** 

T (Extent of Primary

Tumor):

N (Lymph node

metastasis):

M (Distant metastasis): MX

**Storage:** Store FFPE tissue sections at +4°C.

T1mic

NX

**Stability:** All FFPE tissue sections are stable for 1 year from date of purchase.

## **Product images:**



4x Image



20x Image