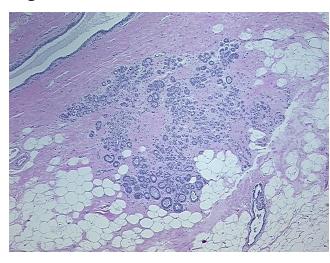

H&E review:

Non Tumor Structures: 10% Glandular epithelium, 35% Stroma, 55% Adipose tissue

CASE Diagnosis (from medical center path

report):

Adenocarcinoma of breast, ductal

**Age:** 53

**Gender:** Female

**Tumor Grade:** Nottingham G3: 8-9 points High combined grade (unfavorable)



**OriGene Technologies, Inc.** 9620 Medical Center Drive, Ste 200

CN: techsupport@origene.cn

Rockville, MD 20850, US Phone: +1-888-267-4436 https://www.origene.com techsupport@origene.com EU: info-de@origene.com



Minimum Stage

**Grouping:** 

T (Extent of Primary

Tumor):

N (Lymph node

metastasis):

M (Distant metastasis): MX

**Storage:** Store FFPE tissue sections at +4°C.

T1mic

NX

**Stability:** All FFPE tissue sections are stable for 1 year from date of purchase.

## **Product images:**



4x Image



20x Image