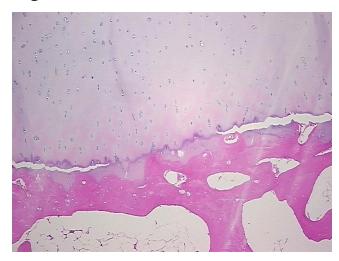

## **Product images:**

4x Image

20x Image

Appearance:

Sample Diagnosis (from Pathology Verification):

Degenerative joint disease

0% Normal: Lesional: 100% 0% Tumor: Tumor Hypo/Acellular 0%

Stroma:

**Tumor Hypercellular** 

Stroma:

0%

Non Tumor Structures: 25% Articular cartilage, 25% Bone, 50% Fatty marrow

Stability:

All FFPE tissue sections are stable for 1 year from date of purchase.