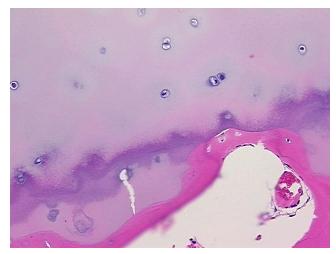

## **Product images:**

4x Image

20x Image

Appearance:

Sample Diagnosis (from Pathology Verification):

Degenerative joint disease

0% Normal: Lesional: 100% 0% Tumor: Tumor Hypo/Acellular 0%

Stroma:

**Tumor Hypercellular** 

Stroma:

0%

Non Tumor Structures: 25% Articular cartilage, 25% Bone, 50% Fatty marrow

Stability:

All FFPE tissue sections are stable for 1 year from date of purchase.