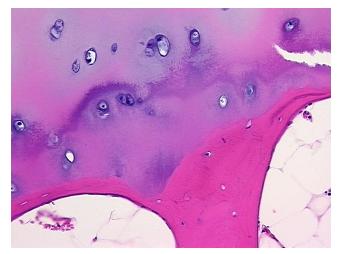

## **Product images:**

4x Image

20x Image

Appearance:

Sample Diagnosis (from Pathology Verification):

Degenerative joint disease

0% Normal: Lesional: 100% 0% Tumor: 0%

Tumor Hypo/Acellular

Stroma:

**Tumor Hypercellular** 0%

Stroma:

**Necrosis:** 

**Pathology Verification** notes from H&E review: Non Tumor Structures: 30% Articular cartilage, 20% Bone, 50% Fatty marrow

**CASE Diagnosis (from** medical center path

report):

Atherosclerosis