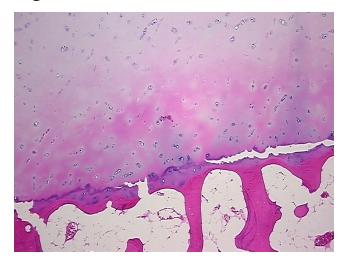

## **Product images:**

4x Image

20x Image

Appearance:

Sample Diagnosis (from Pathology Verification):

Degenerative joint disease

0% Normal: Lesional: 100% 0% Tumor: 0%

Tumor Hypo/Acellular

Stroma:

**Tumor Hypercellular** 0%

Stroma:

**Necrosis:** 

**Pathology Verification** notes from H&E review: Non Tumor Structures: 30% Articular cartilage, 20% Bone, 50% Fatty marrow

**CASE Diagnosis (from** medical center path

report):

Atherosclerosis