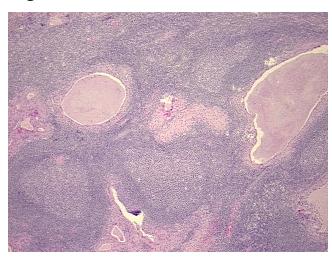

from H&E review:

**CASE Diagnosis (from** medical center path

report):

Tumor of parotid gland, Warthins

Tumor Stroma (Hypo/Acellular): mucoid material

78 Age: Gender: Male

**Tumor Grade:** Not Reported OriGene Technologies, Inc.

9620 Medical Center Drive, Ste 200 Rockville, MD 20850, US Phone: +1-888-267-4436 https://www.origene.com techsupport@origene.com EU: info-de@origene.com CN: techsupport@origene.cn



### **Tissue FFPE Sections, Parotid gland - CS813313**

Minimum Stage Grouping:

Not Reported

T (Extent of Primary

Tumor):

Not Reported

N (Lymph node

Not Reported

metastasis):

M (Distant metastasis): Not Reported

**Storage:** Store FFPE tissue sections at +4°C.

**Stability:** All FFPE tissue sections are stable for 1 year from date of purchase.

# **Product images:**



4x Image



20x Image