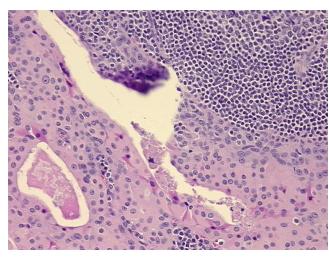

iew:

**CASE Diagnosis (from** medical center path

report):

Tumor of parotid gland, Warthins

Tumor Stroma (Hypo/Acellular): mucoid material

78 Age: Gender: Male

**Tumor Grade:** Not Reported OriGene Technologies, Inc.

9620 Medical Center Drive, Ste 200 Rockville, MD 20850, US Phone: +1-888-267-4436 https://www.origene.com techsupport@origene.com EU: info-de@origene.com CN: techsupport@origene.cn



### **Tissue FFPE Sections, Parotid gland - CS813313**

Minimum Stage Grouping:

Not Reported

T (Extent of Primary

Tumor):

Not Reported

N (Lymph node

Not Reported

metastasis):

M (Distant metastasis): Not Reported

**Storage:** Store FFPE tissue sections at +4°C.

**Stability:** All FFPE tissue sections are stable for 1 year from date of purchase.

# **Product images:**



4x Image



20x Image