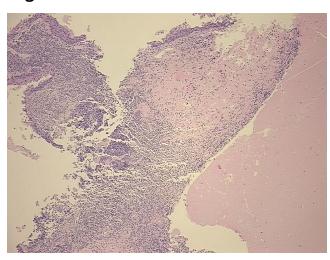

Appearance:

Sample Diagnosis (from Pathology Verification):

Tumor of parotid gland, Warthins

0% Normal: Lesional: 0% Tumor: 20% 80%

Tumor Hypo/Acellular

Stroma:

**Tumor Hypercellular** 

Stroma:

0%

**Necrosis:** 

**Pathology Verification** 

notes from H&E review:

**CASE Diagnosis (from** medical center path

report):

Tumor of parotid gland, Warthins

Tumor Stroma (Hypo/Acellular): mucoid material

# **Product images:**

4x Image

20x Image