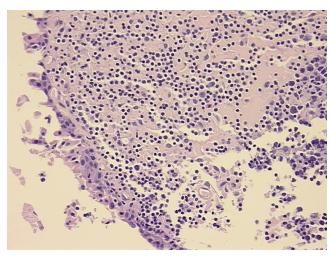

Appearance:

Sample Diagnosis (from Pathology Verification):

Tumor of parotid gland, Warthins

0% Normal: Lesional: 0% Tumor: 20% 80%

Tumor Hypo/Acellular

Stroma:

**Tumor Hypercellular** 

Stroma:

0%

**Necrosis:** 

**Pathology Verification** 

notes from H&E review:

**CASE Diagnosis (from** medical center path

report):

Tumor of parotid gland, Warthins

Tumor Stroma (Hypo/Acellular): mucoid material

# **Product images:**

4x Image

20x Image