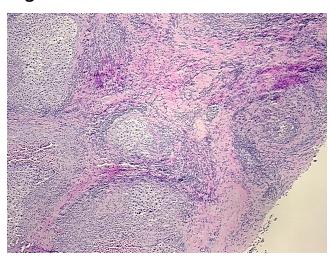

th

report):

Carcinoma of lung, non-small cell, metastatic

78 Age:

Gender: **Female** 

**Tumor Grade:** AJCC G3: Poorly differentiated

Minimum Stage

Grouping:

IIIA



OriGene Technologies, Inc. 9620 Medical Center Drive, Ste 200

CN: techsupport@origene.cn

Rockville, MD 20850, US Phone: +1-888-267-4436 https://www.origene.com techsupport@origene.com EU: info-de@origene.com

T (Extent of Primary

Tumor):

TX

N (Lymph node

metastasis):

N2

M (Distant metastasis): MX

Diagnostic Test Results: Cytokeratin 7 ~ CK7! by IHC, Negative; Cytokeratin 20 ~ CK20! by IHC, Negative; Thyroid

transcription factor 1 ~ TTF1! by IHC, Negative

Storage: Store FFPE tissue sections at +4°C.

**Stability:** All FFPE tissue sections are stable for 1 year from date of purchase.

## **Product images:**



4x Image



20x Image