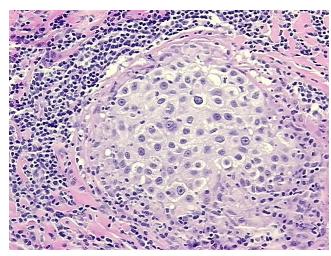

Carcinoma of lung, non-small cell, metastatic

78 Age:

Gender: **Female** 

**Tumor Grade:** AJCC G3: Poorly differentiated

Minimum Stage

Grouping:

IIIA



OriGene Technologies, Inc. 9620 Medical Center Drive, Ste 200

CN: techsupport@origene.cn

Rockville, MD 20850, US Phone: +1-888-267-4436 https://www.origene.com techsupport@origene.com EU: info-de@origene.com

T (Extent of Primary

Tumor):

TX

N (Lymph node

metastasis):

N2

M (Distant metastasis): MX

Diagnostic Test Results: Cytokeratin 7 ~ CK7! by IHC, Negative; Cytokeratin 20 ~ CK20! by IHC, Negative; Thyroid

transcription factor 1 ~ TTF1! by IHC, Negative

Storage: Store FFPE tissue sections at +4°C.

**Stability:** All FFPE tissue sections are stable for 1 year from date of purchase.

## **Product images:**



4x Image



20x Image