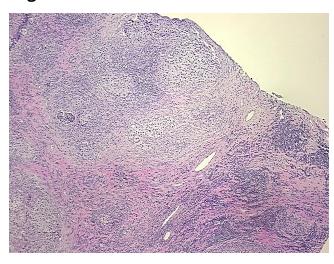

## **Product images:**

4x Image

20x Image

Site of Finding: Lymph node

Т Appearance:

Sample Diagnosis (from Pathology Verification):

Carcinoma of lung, non-small cell, metastatic

Normal: 5% Lesional: 0%

45% Tumor:

Tumor Hypo/Acellular

Stroma:

Carcinoma of lung, non-small cell, metastatic

78 Age:

Gender: **Female** 

**Tumor Grade:** AJCC G3: Poorly differentiated

Minimum Stage

Grouping:

IIIA

OriGene Technologies, Inc. 9620 Medical Center Drive, Ste 200