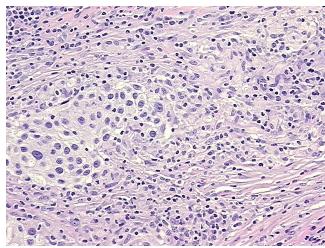

## **Product images:**

4x Image

20x Image

Site of Finding: Lymph node

Т Appearance:

Sample Diagnosis (from Pathology Verification):

Carcinoma of lung, non-small cell, metastatic

Normal: 5% Lesional: 0%

45% Tumor:

Tumor Hypo/Acellular

Stroma:

Carcinoma of lung, non-small cell, metastatic

78 Age:

Gender: **Female** 

**Tumor Grade:** AJCC G3: Poorly differentiated

Minimum Stage

Grouping:

IIIA

OriGene Technologies, Inc. 9620 Medical Center Drive, Ste 200