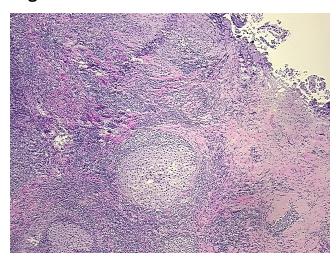

Site of Finding: Lymph node

Appearance: T

Sample Diagnosis (from Pathology Verification):

Carcinoma of lung, non-small cell, metastatic

Normal: 5% Lesional: 0%

Tumor: 45%

Tumor Hypo/Acellular

Stroma:

0%

**Tumor Hypercellular** 

Stroma:

5%

Necrosis: 45%

CASE Diagnosis (from

medical center path

report):

Carcinoma of lung, non-small cell, metastatic

**Age:** 78

Gender: Female

**Tumor Grade:** AJCC G3: Poorly differentiated

Minimum Stage

**Grouping:** 

IIIA

**OriGene Technologies, Inc.** 9620 Medical Center Drive, Ste 200

M (Distant metastasis): MX

Diagnostic Test Results: Cytokeratin 7 ~ CK7! by IHC, Negative; Cytokeratin 20 ~ CK20! by IHC, Negative; Thyroid

transcription factor 1 ~ TTF1! by IHC, Negative

Storage: Store FFPE tissue sections at +4°C.

## **Product images:**

4x Image

20x Image