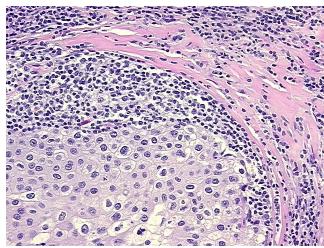

Site of Finding: Lymph node

Appearance: T

Sample Diagnosis (from Pathology Verification):

Carcinoma of lung, non-small cell, metastatic

Normal: 5% Lesional: 0%

Tumor: 45%

Tumor Hypo/Acellular

Stroma:

0%

**Tumor Hypercellular** 

Stroma:

5%

Necrosis: 45%

CASE Diagnosis (from

medical center path

report):

Carcinoma of lung, non-small cell, metastatic

**Age:** 78

Gender: Female

**Tumor Grade:** AJCC G3: Poorly differentiated

Minimum Stage

**Grouping:** 

IIIA

**OriGene Technologies, Inc.** 9620 Medical Center Drive, Ste 200

M (Distant metastasis): MX

Diagnostic Test Results: Cytokeratin 7 ~ CK7! by IHC, Negative; Cytokeratin 20 ~ CK20! by IHC, Negative; Thyroid

transcription factor 1 ~ TTF1! by IHC, Negative

Storage: Store FFPE tissue sections at +4°C.

## **Product images:**

4x Image

20x Image