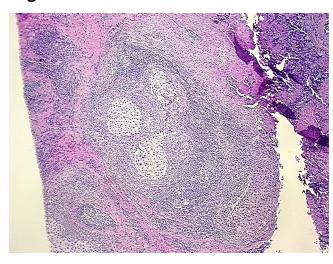

eport):

Carcinoma of lung, non-small cell, metastatic

**Age:** 78

Gender: Female

**Tumor Grade:** AJCC G3: Poorly differentiated

Minimum Stage

IIIA

Grouping:



**OriGene Technologies, Inc.** 9620 Medical Center Drive, Ste 200

CN: techsupport@origene.cn

Rockville, MD 20850, US Phone: +1-888-267-4436 https://www.origene.com techsupport@origene.com EU: info-de@origene.com



T (Extent of Primary

Tumor):

TX

N (Lymph node

metastasis):

N2

M (Distant metastasis): MX

Diagnostic Test Results: Cytokeratin 7 ~ CK7! by IHC, Negative; Cytokeratin 20 ~ CK20! by IHC, Negative; Thyroid

transcription factor 1 ~ TTF1! by IHC, Negative

Storage: Store FFPE tissue sections at +4°C.

**Stability:** All FFPE tissue sections are stable for 1 year from date of purchase.

## **Product images:**



4x Image



20x Image