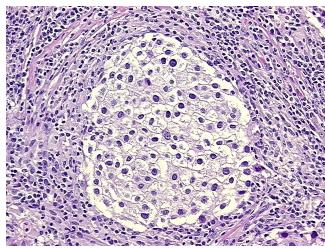

cinoma of lung, non-small cell, metastatic

**Age:** 78

Gender: Female

**Tumor Grade:** AJCC G3: Poorly differentiated

Minimum Stage

IIIA

Grouping:



**OriGene Technologies, Inc.** 9620 Medical Center Drive, Ste 200

CN: techsupport@origene.cn

Rockville, MD 20850, US Phone: +1-888-267-4436 https://www.origene.com techsupport@origene.com EU: info-de@origene.com



T (Extent of Primary

Tumor):

TX

N (Lymph node

metastasis):

N2

M (Distant metastasis): MX

Diagnostic Test Results: Cytokeratin 7 ~ CK7! by IHC, Negative; Cytokeratin 20 ~ CK20! by IHC, Negative; Thyroid

transcription factor 1 ~ TTF1! by IHC, Negative

Storage: Store FFPE tissue sections at +4°C.

**Stability:** All FFPE tissue sections are stable for 1 year from date of purchase.

## **Product images:**



4x Image



20x Image