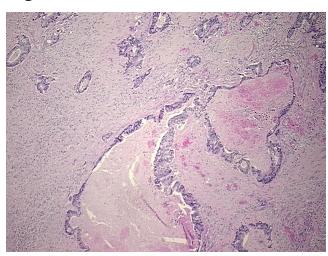

of colon, metastatic

Normal: 0%

Lesional: 0%

Tumor: 30%

Tumor Hypo/Acellular

Stroma:

0%

**Tumor Hypercellular** 

Stroma:

40%

Necrosis:

30%

CASE Diagnosis (from

medical center path

report):

Adenocarcinoma of colon, metastatic

**Age:** 63

Gender: Male

Tumor Grade: Not Reported

Minimum Stage IV

Grouping:



**OriGene Technologies, Inc.** 9620 Medical Center Drive, Ste 200

CN: techsupport@origene.cn

Rockville, MD 20850, US Phone: +1-888-267-4436 https://www.origene.com techsupport@origene.com EU: info-de@origene.com



T (Extent of Primary

Tumor):

TX

N (Lymph node

NX

metastasis):

M (Distant metastasis): M1

**Storage:** Store FFPE tissue sections at +4°C.

**Stability:** All FFPE tissue sections are stable for 1 year from date of purchase.

## **Product images:**



4x Image



20x Image