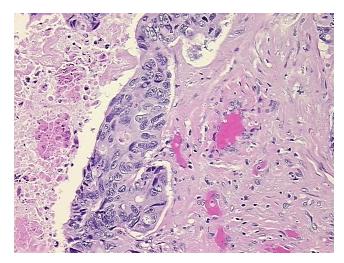

etastatic

Normal: 0%

Lesional: 0%

Tumor: 30%

Tumor Hypo/Acellular

Stroma:

0%

**Tumor Hypercellular** 

Stroma:

40%

Necrosis:

30%

CASE Diagnosis (from

medical center path

report):

Adenocarcinoma of colon, metastatic

**Age:** 63

Gender: Male

Tumor Grade: Not Reported

Minimum Stage IV

Grouping:



**OriGene Technologies, Inc.** 9620 Medical Center Drive, Ste 200

CN: techsupport@origene.cn

Rockville, MD 20850, US Phone: +1-888-267-4436 https://www.origene.com techsupport@origene.com EU: info-de@origene.com



T (Extent of Primary

Tumor):

TX

N (Lymph node

NX

metastasis):

M (Distant metastasis): M1

**Storage:** Store FFPE tissue sections at +4°C.

**Stability:** All FFPE tissue sections are stable for 1 year from date of purchase.

## **Product images:**



4x Image



20x Image