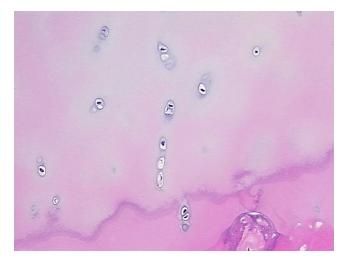

agnosis (from Pathology Verification):

Degenerative joint disease

0% Normal: Lesional: 100% 0% Tumor: 0%

Tumor Hypo/Acellular

Stroma:

**Tumor Hypercellular** 0%

Stroma:

**Necrosis:** 

**Pathology Verification** notes from H&E review: Non Tumor Structures: 25% Articular cartilage, 35% Bone, 40% Fatty marrow

**CASE Diagnosis (from** medical center path

report):

Atherosclerosis

48 Age:

Gender: **Female** 

Store FFPE tissue sections at +4°C. Storage:



OriGene Technologies, Inc. 9620 Medical Center Drive, Ste 200

CN: techsupport@origene.cn

Rockville, MD 20850, US Phone: +1-888-267-4436 https://www.origene.com techsupport@origene.com EU: info-de@origene.com



Stability:

All FFPE tissue sections are stable for 1 year from date of purchase.

## **Product images:**



4x Image



20x Image