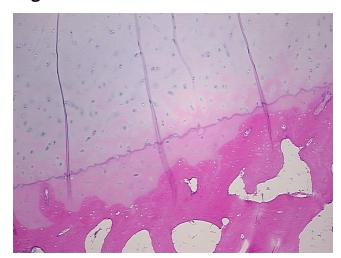

:

Sample Diagnosis (from Pathology Verification):

Degenerative joint disease

0% Normal: Lesional: 100% 0% Tumor: 0%

Tumor Hypo/Acellular

Stroma:

**Tumor Hypercellular** 0%

Stroma:

**Necrosis:** 

**Pathology Verification** notes from H&E review: Non Tumor Structures: 25% Articular cartilage, 35% Bone, 40% Fatty marrow

**CASE Diagnosis (from** medical center path

report):

Atherosclerosis

48 Age:

Gender: **Female** 

Store FFPE tissue sections at +4°C. Storage:



OriGene Technologies, Inc. 9620 Medical Center Drive, Ste 200

CN: techsupport@origene.cn

Rockville, MD 20850, US Phone: +1-888-267-4436 https://www.origene.com techsupport@origene.com EU: info-de@origene.com



Stability:

All FFPE tissue sections are stable for 1 year from date of purchase.

## **Product images:**



4x Image



20x Image