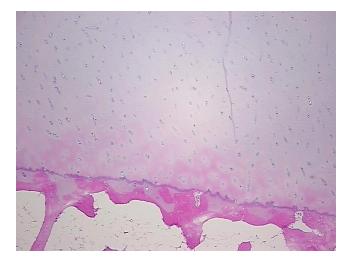

Sample Diagnosis (from Pathology Verification):

Degenerative joint disease

0% Normal: Lesional: 100% 0% Tumor: 0%

Tumor Hypo/Acellular

Stroma:

**Tumor Hypercellular** 

Stroma:

**Necrosis:** 

**Pathology Verification** notes from H&E review: Non Tumor Structures: 30% Articular cartilage, 30% Bone, 40% Fatty marrow

**CASE Diagnosis (from** medical center path

report):

Atherosclerosis

48 Age:

Gender: **Female** 

Store FFPE tissue sections at +4°C. Storage:

0%



OriGene Technologies, Inc. 9620 Medical Center Drive, Ste 200

CN: techsupport@origene.cn

Rockville, MD 20850, US Phone: +1-888-267-4436 https://www.origene.com techsupport@origene.com EU: info-de@origene.com



Stability:

All FFPE tissue sections are stable for 1 year from date of purchase.

## **Product images:**



4x Image



20x Image