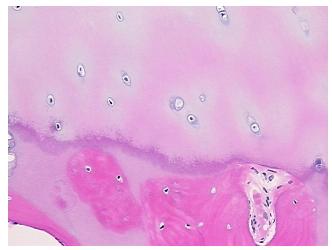

nosis (from Pathology Verification):

Degenerative joint disease

0% Normal: Lesional: 100% 0% Tumor: 0%

Tumor Hypo/Acellular

Stroma:

**Tumor Hypercellular** 

Stroma:

**Necrosis:** 

**Pathology Verification** notes from H&E review: Non Tumor Structures: 30% Articular cartilage, 30% Bone, 40% Fatty marrow

**CASE Diagnosis (from** medical center path

report):

Atherosclerosis

48 Age:

Gender: **Female** 

Store FFPE tissue sections at +4°C. Storage:

0%



OriGene Technologies, Inc. 9620 Medical Center Drive, Ste 200

CN: techsupport@origene.cn

Rockville, MD 20850, US Phone: +1-888-267-4436 https://www.origene.com techsupport@origene.com EU: info-de@origene.com



Stability:

All FFPE tissue sections are stable for 1 year from date of purchase.

## **Product images:**



4x Image



20x Image