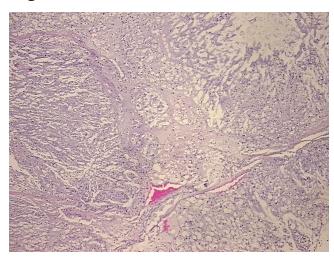

Chordoma Sample Diagnosis (from

Pathology Verification):

Normal: 0%

Lesional: 0%

70% Tumor:

Tumor Hypo/Acellular Stroma:

**Tumor Hypercellular** 

Stroma:

20% **Necrosis:** 

**CASE Diagnosis (from** 

medical center path

report):

48 Age:

Gender: Male

**Tumor Grade:** AICC G1: Well differentiated

10%

0%

Chordoma

Minimum Stage IΑ

Grouping:



9620 Medical Center Drive, Ste 200 Rockville, MD 20850, US Phone: +1-888-267-4436 https://www.origene.com techsupport@origene.com EU: info-de@origene.com CN: techsupport@origene.cn





T (Extent of Primary

Tumor):

T1

N (Lymph node

NX

metastasis):

M (Distant metastasis): MX

Storage: Store FFPE tissue sections at +4°C.

**Stability:** All FFPE tissue sections are stable for 1 year from date of purchase.

## **Product images:**



4x Image



20x Image