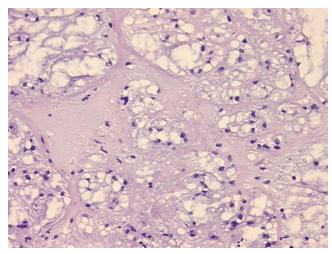

ample Diagnosis (from

Pathology Verification):

Normal: 0%

Lesional: 0%

70% Tumor:

Tumor Hypo/Acellular Stroma:

**Tumor Hypercellular** 

Stroma:

20% **Necrosis:** 

**CASE Diagnosis (from** 

medical center path

report):

48 Age:

Gender: Male

**Tumor Grade:** AICC G1: Well differentiated

10%

0%

Chordoma

Minimum Stage IΑ

Grouping:



9620 Medical Center Drive, Ste 200 Rockville, MD 20850, US Phone: +1-888-267-4436 https://www.origene.com techsupport@origene.com EU: info-de@origene.com CN: techsupport@origene.cn





T (Extent of Primary

Tumor):

T1

N (Lymph node

NX

metastasis):

M (Distant metastasis): MX

Storage: Store FFPE tissue sections at +4°C.

**Stability:** All FFPE tissue sections are stable for 1 year from date of purchase.

## **Product images:**



4x Image



20x Image