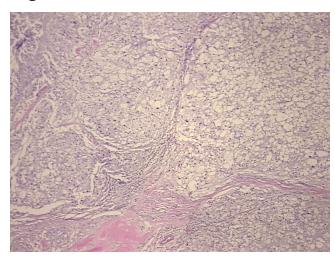

Chordoma

Sample Diagnosis (from

Pathology Verification): Normal: 0%

Lesional: 0%

90% Tumor:

Tumor Hypo/Acellular

Stroma:

**Tumor Hypercellular** 

Stroma:

0% **Necrosis:** 

**CASE Diagnosis (from** 

medical center path

report):

48 Age:

Gender: Male

**Tumor Grade:** AICC G1: Well differentiated

10%

0%

Chordoma

Minimum Stage IΑ

Grouping:

9620 Medical Center Drive, Ste 200 Rockville, MD 20850, US Phone: +1-888-267-4436 https://www.origene.com techsupport@origene.com EU: info-de@origene.com CN: techsupport@origene.cn





T (Extent of Primary

Tumor):

NX

T1

N (Lymph node metastasis):

M (Distant metastasis): MX

**Storage:** Store FFPE tissue sections at +4°C.

**Stability:** All FFPE tissue sections are stable for 1 year from date of purchase.

## **Product images:**



4x Image



20x Image