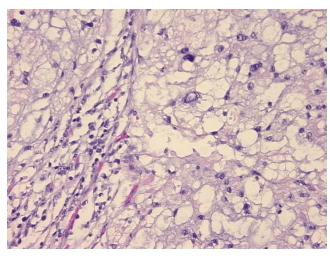

ample Diagnosis (from

Pathology Verification): Normal: 0%

Lesional: 0%

90% Tumor:

Tumor Hypo/Acellular

Stroma:

**Tumor Hypercellular** 

Stroma:

0% **Necrosis:** 

**CASE Diagnosis (from** 

medical center path

report):

48 Age:

Gender: Male

**Tumor Grade:** AICC G1: Well differentiated

10%

0%

Chordoma

Minimum Stage IΑ

Grouping:

9620 Medical Center Drive, Ste 200 Rockville, MD 20850, US Phone: +1-888-267-4436 https://www.origene.com techsupport@origene.com EU: info-de@origene.com CN: techsupport@origene.cn





T (Extent of Primary

Tumor):

NX

T1

N (Lymph node metastasis):

M (Distant metastasis): MX

**Storage:** Store FFPE tissue sections at +4°C.

**Stability:** All FFPE tissue sections are stable for 1 year from date of purchase.

## **Product images:**



4x Image



20x Image