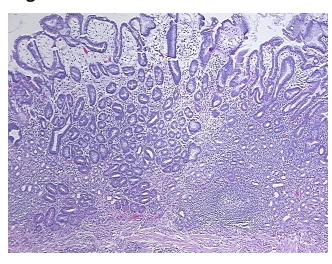

crosis:** 

**Pathology Verification** notes from H&E review: Non Tumor Structures: 55% Mucosa, 35% Submucosa, 10% Muscle

**CASE Diagnosis (from** medical center path

report):

Adenocarcinoma of stomach

83 Age: Gender: Male

**Tumor Grade:** AJCC G3-4: Poorly differentiated or undifferentiated



OriGene Technologies, Inc. 9620 Medical Center Drive, Ste 200

CN: techsupport@origene.cn

Rockville, MD 20850, US Phone: +1-888-267-4436 https://www.origene.com techsupport@origene.com EU: info-de@origene.com



Minimum Stage Grouping:

ΙB

T (Extent of Primary

Tumor):

N (Lymph node

N0

T2b

metastasis):

M (Distant metastasis): MX

**Storage:** Store FFPE tissue sections at +4°C.

**Stability:** All FFPE tissue sections are stable for 1 year from date of purchase.

## **Product images:**



4x Image



20x Image