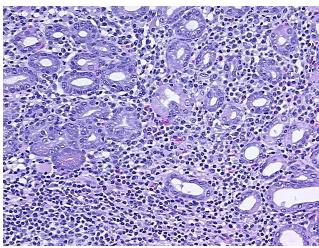

**Pathology Verification** notes from H&E review: Non Tumor Structures: 55% Mucosa, 35% Submucosa, 10% Muscle

**CASE Diagnosis (from** medical center path

report):

Adenocarcinoma of stomach

83 Age: Gender: Male

**Tumor Grade:** AJCC G3-4: Poorly differentiated or undifferentiated



OriGene Technologies, Inc. 9620 Medical Center Drive, Ste 200

CN: techsupport@origene.cn

Rockville, MD 20850, US Phone: +1-888-267-4436 https://www.origene.com techsupport@origene.com EU: info-de@origene.com



Minimum Stage Grouping:

ΙB

T (Extent of Primary

Tumor):

N (Lymph node

N0

T2b

metastasis):

M (Distant metastasis): MX

**Storage:** Store FFPE tissue sections at +4°C.

**Stability:** All FFPE tissue sections are stable for 1 year from date of purchase.

## **Product images:**



4x Image



20x Image