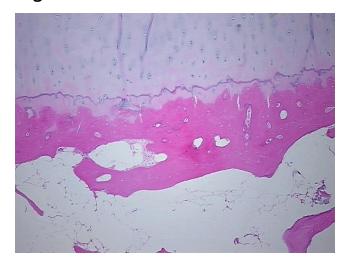

Sample Diagnosis (from Pathology Verification):

Within normal limits

 Normal:
 100%

 Lesional:
 0%

 Tumor:
 0%

Tumor Hypo/Acellular

Stroma:

0%

**Tumor Hypercellular** 

Stroma:

0%

Necrosis: 09

Pathology Verification notes from H&E review:

Non Tumor Structures: 25% Articular cartilage, 60% fatty marrow, 15% bone

CASE Diagnosis (from medical center path

report):

Atherosclerosis

**Age:** 58

**Gender:** Female

Storage: Store FFPE tissue sections at +4°C.



**OriGene Technologies, Inc.** 9620 Medical Center Drive, Ste 200

CN: techsupport@origene.cn

Rockville, MD 20850, US Phone: +1-888-267-4436 https://www.origene.com techsupport@origene.com EU: info-de@origene.com



Stability:

All FFPE tissue sections are stable for 1 year from date of purchase.

## **Product images:**



4x Image



20x Image