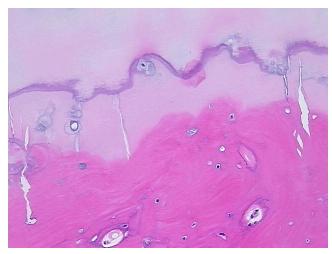

osis (from Pathology Verification):

Within normal limits

 Normal:
 100%

 Lesional:
 0%

 Tumor:
 0%

Tumor Hypo/Acellular

Stroma:

0%

**Tumor Hypercellular** 

Stroma:

0%

Necrosis: 09

Pathology Verification notes from H&E review:

Non Tumor Structures: 25% Articular cartilage, 60% fatty marrow, 15% bone

CASE Diagnosis (from medical center path

report):

Atherosclerosis

**Age:** 58

**Gender:** Female

Storage: Store FFPE tissue sections at +4°C.



**OriGene Technologies, Inc.** 9620 Medical Center Drive, Ste 200

CN: techsupport@origene.cn

Rockville, MD 20850, US Phone: +1-888-267-4436 https://www.origene.com techsupport@origene.com EU: info-de@origene.com



Stability:

All FFPE tissue sections are stable for 1 year from date of purchase.

## **Product images:**



4x Image



20x Image